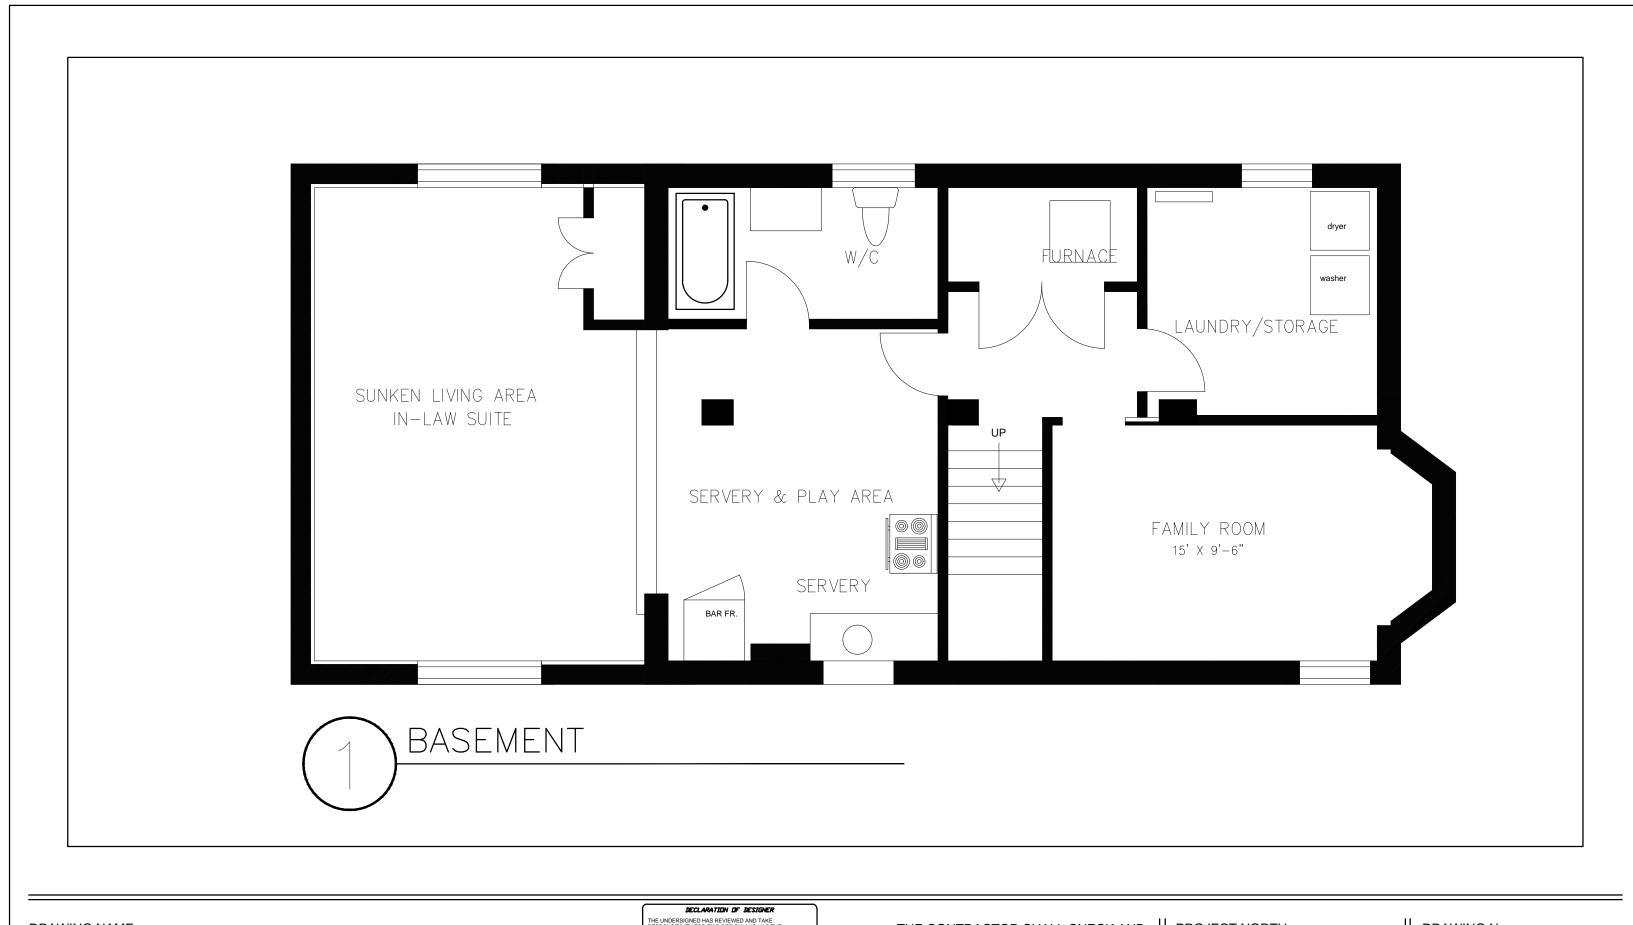

DRAWING NAME:

PROJECT NAME: 15 ST HUBERT AVE

TORONTO, ON M4J 3Y8 RESIDENCE

SCALE:

DATE: 06.16.18

DRAWN BY: R.M. CHECKED BY: R.M. PROJECT No.: 2018-1



THE CONTRACTOR SHALL CHECK AND | PROJECT NORTH: VERIFY ALL DIMENSIONS. DO NOT SCALE THE DRAWINGS.

THIS DRAWING SHALL NOT BE USED FOR CONSTRUCTION PURPOSES UNTIL ISSUED FOR CONSTRUCTION BY THE DESIGN PROFESSIONAL.



DRAWING No.:



DRAWING NAME:

PROJECT NAME:

15 ST HUBERT AVE

TORONTO, ON M4J 3Y8 RESIDENCE

SCALE:

DATE: 06.16.18

DRAWN BY: R.M. CHECKED BY: R.M.

PROJECT No.: 2018-1

THE UNDERSIGNED HAS REVIEWED AND TAKE
RESPONSIBILITY FOR THIS DESIGN, AND HAS THE
QUALIFICATIONS AND MEST THE REQUIREMENTS SET OUT
IN THE ONTARIO BUILDING CODE TO BE A DESIGNER.

WALL FICATION INFIRMATION
REQUIRED UNLESS DESIGN IS EXEMPT UNDER DIVISIO