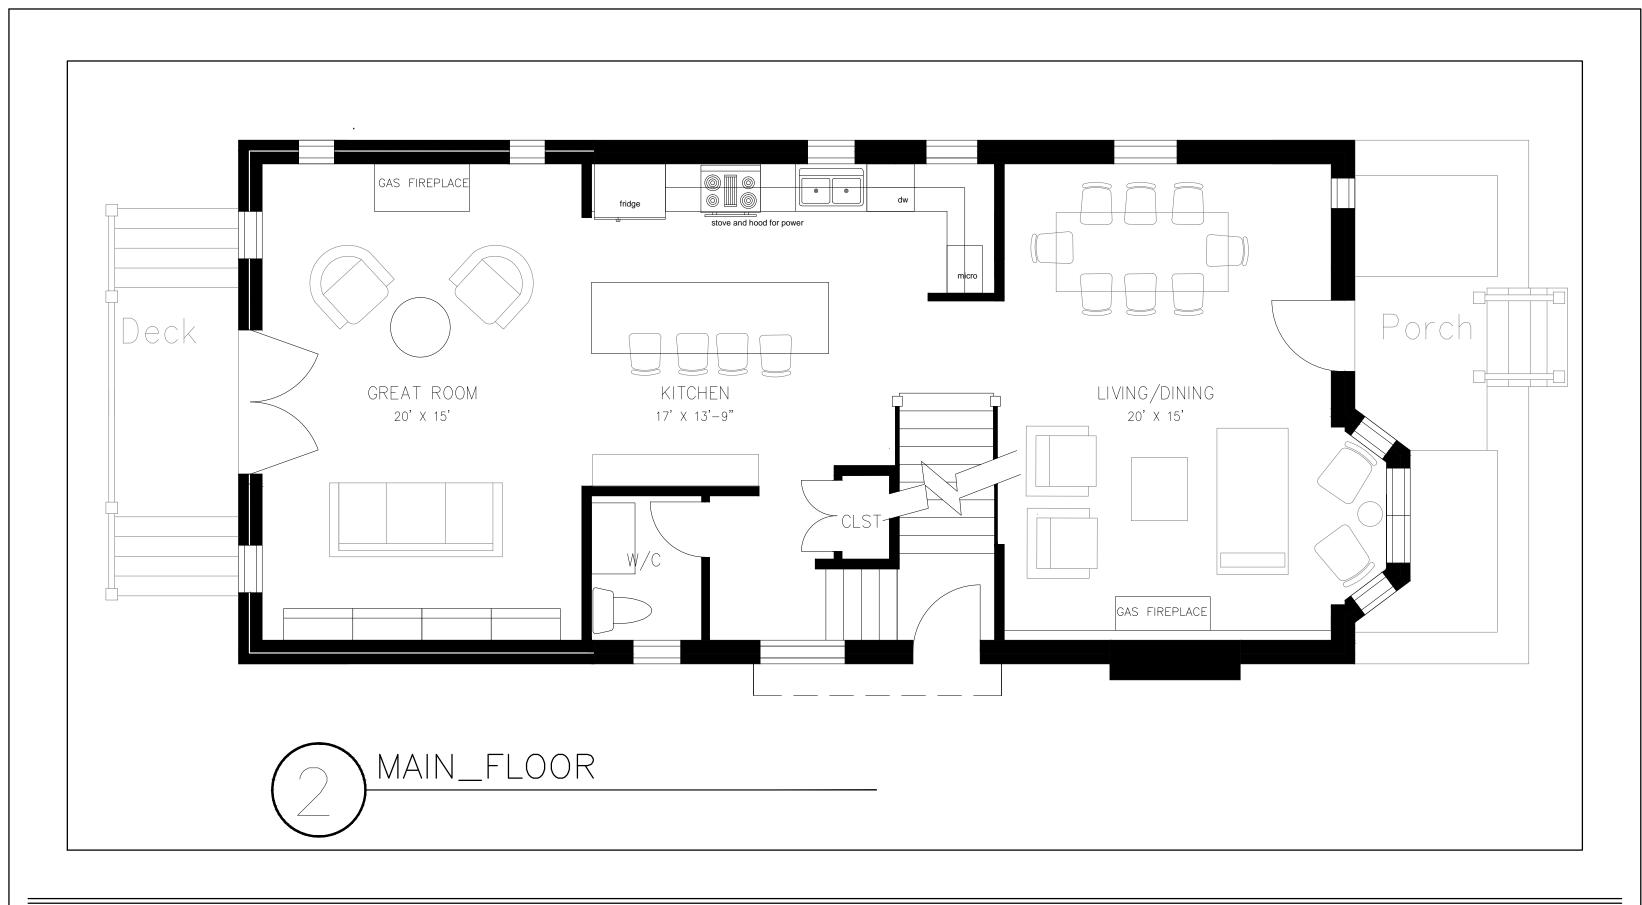

DRAWING NAME:

PROJECT NAME: 15 ST HUBERT AVE

TORONTO, ON M4J 3Y8 RESIDENCE

SCALE:

DATE: 06.16.18

DRAWN BY: R.M. CHECKED BY: R.M. PROJECT No.: 2018-1



THE CONTRACTOR SHALL CHECK AND | PROJECT NORTH: VERIFY ALL DIMENSIONS. DO NOT SCALE THE DRAWINGS.

THIS DRAWING SHALL NOT BE USED FOR CONSTRUCTION PURPOSES UNTIL ISSUED FOR CONSTRUCTION BY THE DESIGN PROFESSIONAL.



DRAWING No.:



DRAWING NAME:

PROJECT NAME:

15 ST HUBERT AVE

TORONTO, ON M4J 3Y8 RESIDENCE

SCALE:

DATE: 06.16.18

DRAWN BY: R.M. CHECKED BY: R.M.

PROJECT No.: 2018-1

THE UNDERSIGNED HAS REVIEWED AND TAKE
RESPONSIBILITY FOR THIS DESIGN, AND HAS THE
QUALIFICATIONS AND MEST THE REQUIREMENTS SET OUT
IN THE ONTARIO BUILDING CODE TO BE A DESIGNER.

WALL FICATION INFIRMATION
REQUIRED UNLESS DESIGN IS EXEMPT UNDER DIVISION C32.5.1. OF THE 2006 ONTARIO BUILDING CODE (OR 2.17.5.1.

REBECCA MUHA

REGUIRED UNLESS DESIGN IS EXEMPT UNDER DIVISION C32.5.1. OF THE 2006 ONTARIO BUILDING CODE (OR 2.17.5.1.

REBECCA MUHA

REGUIRED UNLESS DESIGN IS EXEMPT UNDER DIVISION C32.4.1. OF THE 2006 ONTARIO BUILDING CODE (OR 2.17.4.1.

OF THE 1907 ONTARIO BUILDING CODE)

MUHA INTERIORS

32785

THE CONTRACTOR SHALL CHECK AND