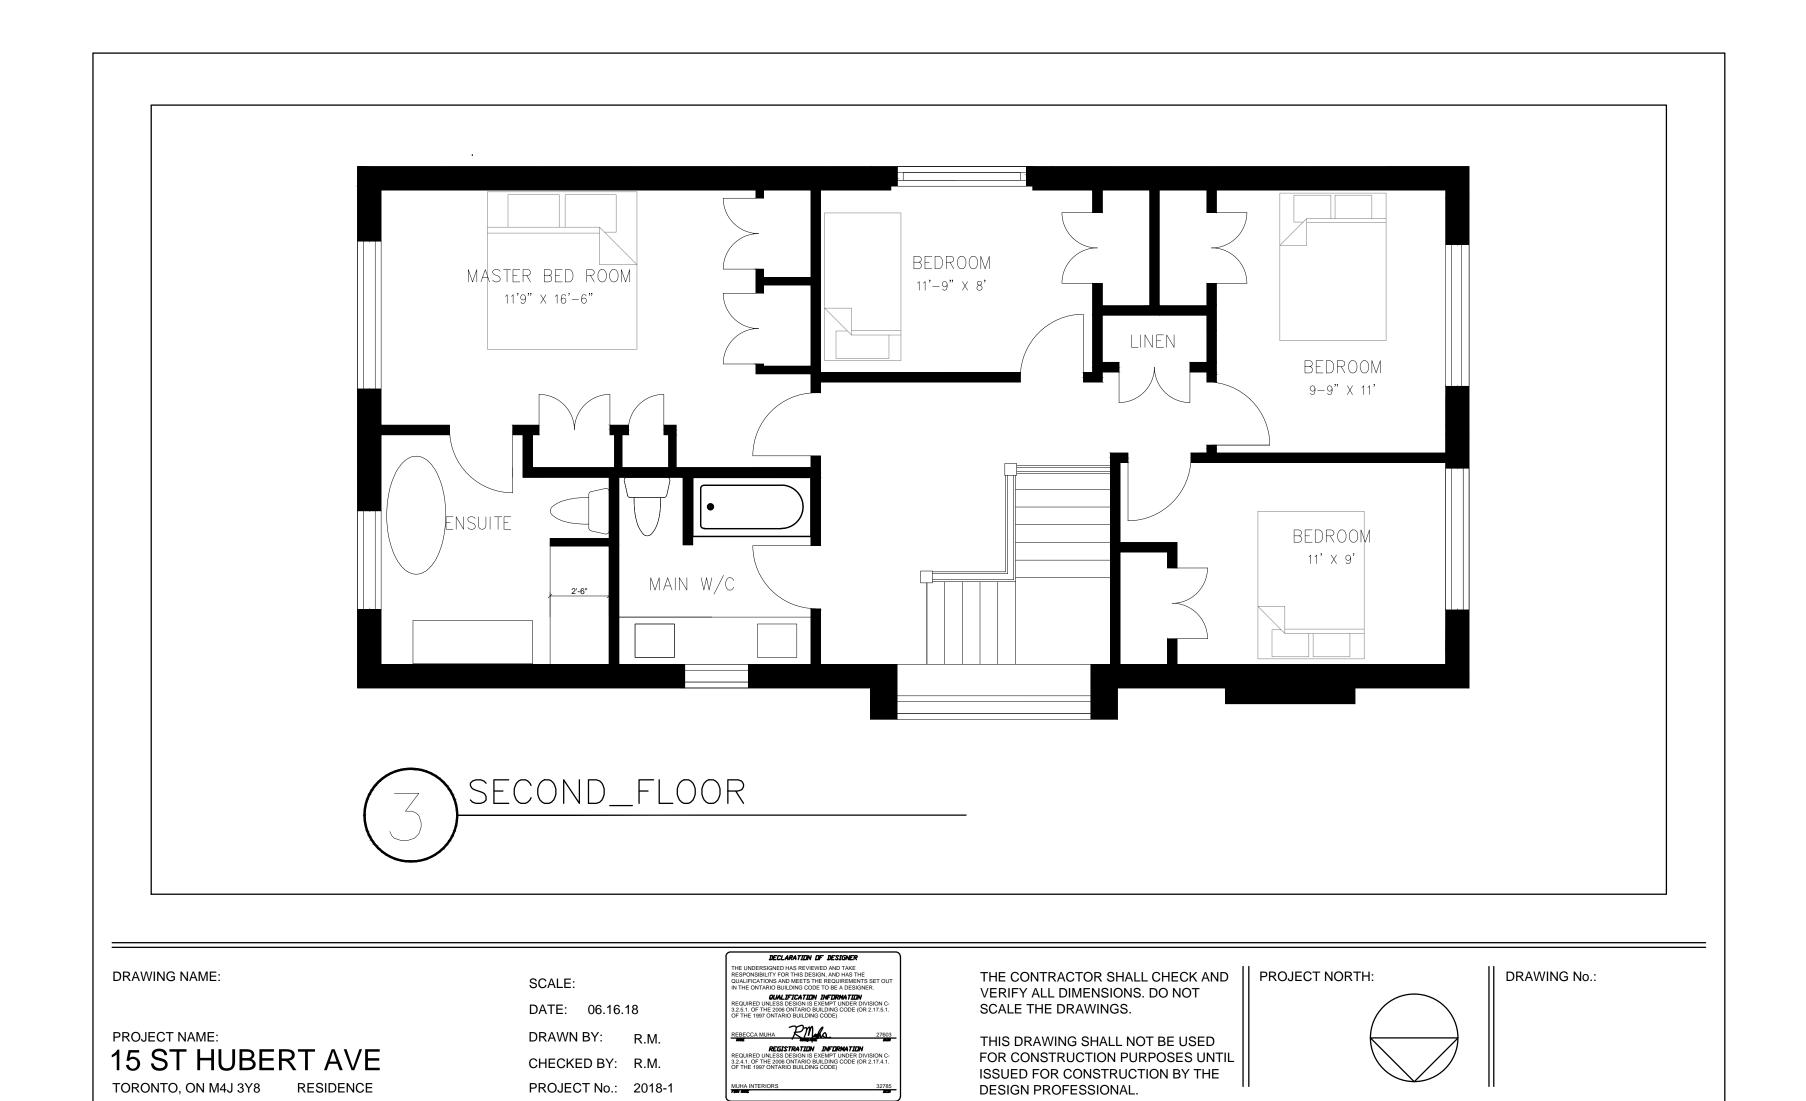

DRAWING NAME:

PROJECT NAME: 15 ST HUBERT AVE

TORONTO, ON M4J 3Y8 RESIDENCE

SCALE:

DATE: 06.16.18

DRAWN BY: R.M. CHECKED BY: R.M. PROJECT No.: 2018-1

THE CONTRACTOR SHALL CHECK AND | PROJECT NORTH: VERIFY ALL DIMENSIONS. DO NOT SCALE THE DRAWINGS.

THIS DRAWING SHALL NOT BE USED FOR CONSTRUCTION PURPOSES UNTIL ISSUED FOR CONSTRUCTION BY THE DESIGN PROFESSIONAL.

DRAWING No.:

DRAWING NAME:

PROJECT NAME:

15 ST HUBERT AVE

TORONTO, ON M4J 3Y8 RESIDENCE

SCALE:

DATE: 06.16.18

DRAWN BY: R.M. CHECKED BY: R.M.

PROJECT No.: 2018-1

THE UNDERSIGNED HAS REVIEWED AND TAKE
RESPONSIBILITY FOR THIS DESIGN, AND HAS THE
QUALIFICATIONS AND MEST THE REQUIREMENTS SET OUT
IN THE ONTARIO BUILDING CODE TO BE A DESIGNER.

WALL FICATION INFIRMATION
REQUIRED UNLESS DESIGN IS EXEMPT UNDER DIVISION C32.5.1. OF THE 2006 ONTARIO BUILDING CODE (OR 2.17.5.1.

REBECCA MUHA

REGUIRED UNLESS DESIGN IS EXEMPT UNDER DIVISION C32.5.1. OF THE 2006 ONTARIO BUILDING CODE (OR 2.17.5.1.

REBECCA MUHA

REGUIRED UNLESS DESIGN IS EXEMPT UNDER DIVISION C32.4.1. OF THE 2006 ONTARIO BUILDING CODE (OR 2.17.4.1.

OF THE 1907 ONTARIO BUILDING CODE)

MUHA INTERIORS

32785

THE CONTRACTOR SHALL CHECK AND VERIFY ALL DIMENSIONS. DO NOT SCALE THE DRAWINGS.

THIS DRAWING SHALL NOT BE USED FOR CONSTRUCTION PURPOSES UNTIL ISSUED FOR CONSTRUCTION BY THE DESIGN PROFESSIONAL.

DRAWING No.:

CHECKED BY: R.M.

PROJECT No.: 2018-1

TORONTO, ON M4J 3Y8 RESIDENCE