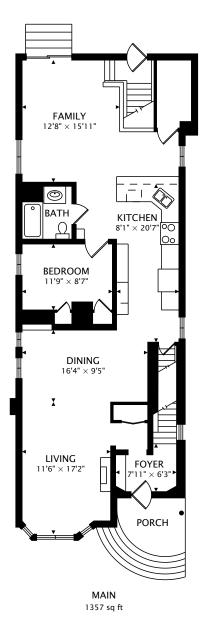

## 2151 GERRARD ST E, TORONTO, ON

PAGE 1 OF 2 3D TOUR: real.vision/2151-gerrard

TOTAL
3362 sq ft + 943 sq ft BELOW GRADE

0 14 ft CAPTURED ON: 8 JAN 2020
DIMENSIONS, AREAS, LAYOUTS AND DETAILS ARE APPROXIMATE
AND SHOULD BE CONSIDERED ILLUSTRATIVE ONLY.