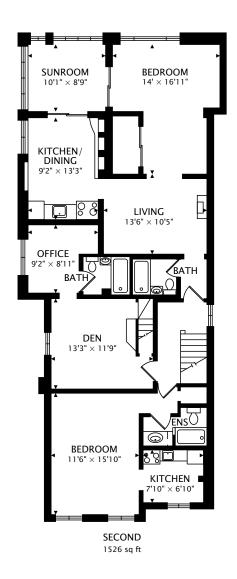

## 2151 GERRARD ST E, TORONTO, ON

PAGE 2 OF 2

3D TOUR: real.vision/2151-gerrard

 $\begin{array}{c} \textbf{TOTAL} \\ \textbf{3362 sq ft} + \textbf{943 sq ft BELOW GRADE} \end{array}$ 

0 14 ft CAPTURED ON: 8 JAN 2020

DIMENSIONS, AREAS, LAYOUTS AND DETAILS ARE APPROXIMATE AND SHOULD BE CONSIDERED ILLUSTRATIVE ONLY.

Cameron Weir & Scott Hanton
The WEIR Team, Brokerage Inc

O: 647-351-3313 listings@theweirteam.ca http://TheWEIRTeam.ca