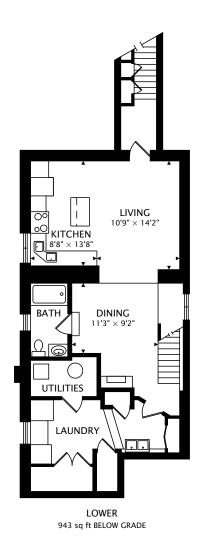

## 2151 GERRARD ST E, TORONTO, ON

PAGE 2 OF 2

3D TOUR: real.vision/2151-gerrard

 $\begin{array}{c} \textbf{TOTAL} \\ \textbf{3362 sq ft} + \textbf{943 sq ft BELOW GRADE} \end{array}$ 

0 14 ft CAPTURED ON: 8 JAN 2020

DIMENSIONS, AREAS, LAYOUTS AND DETAILS ARE APPROXIMATE AND SHOULD BE CONSIDERED ILLUSTRATIVE ONLY.

Cameron Weir & Scott Hanton
The WEIR Team, Brokerage Inc

O: 647-351-3313 listings@theweirteam.ca http://TheWEIRTeam.ca