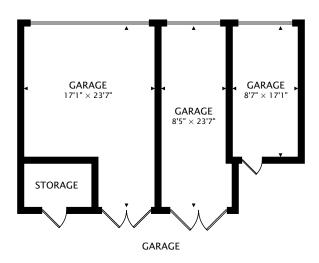

## 2151 GERRARD ST E, TORONTO, ON

PAGE 2 OF 2

3D TOUR: real.vision/2151-gerrard

 $\begin{array}{c} \textbf{TOTAL} \\ \textbf{3362 sq ft} + \textbf{943 sq ft BELOW GRADE} \end{array}$ 

0 14 ft CAPTURED ON: 8 JAN 2020

DIMENSIONS, AREAS, LAYOUTS AND DETAILS ARE APPROXIMATE AND SHOULD BE CONSIDERED ILLUSTRATIVE ONLY.

Cameron Weir & Scott Hanton
The WEIR Team, Brokerage Inc

O: 647-351-3313 listings@theweirteam.ca http://TheWEIRTeam.ca