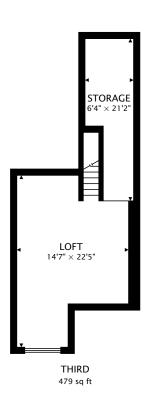

## 2151 GERRARD ST E, TORONTO, ON

PAGE 2 OF 2

3D TOUR: real.vision/2151-gerrard

 $\begin{array}{c} \textbf{TOTAL} \\ \textbf{3362 sq ft} + \textbf{943 sq ft BELOW GRADE} \end{array}$ 

0 14 ft CAPTURED ON: 8 JAN 2020

DIMENSIONS, AREAS, LAYOUTS AND DETAILS ARE APPROXIMATE AND SHOULD BE CONSIDERED ILLUSTRATIVE ONLY.

Cameron Weir & Scott Hanton
The WEIR Team, Brokerage Inc

O: 647-351-3313 listings@theweirteam.ca http://TheWEIRTeam.ca