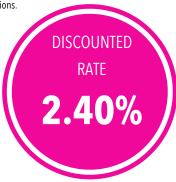

|                     | Major Lender Posted Rate 2.55% | Msavvy Discounted Rate 2.40% |  |
|---------------------|--------------------------------|------------------------------|--|
| Monthly Payment     | \$6,468.61                     | \$6,361.50                   |  |
| Monthly Saving      | N/A                            | \$107.10                     |  |
| Annual Saving       | N/A                            | \$1,285.25                   |  |
| Saving Over Term    | N/A                            | \$6,42627                    |  |
| Balance at Maturity | \$1,216,622.00                 | \$1,212,944.00               |  |
|                     | Your Total Interest Saving:    | \$10,104.27                  |  |