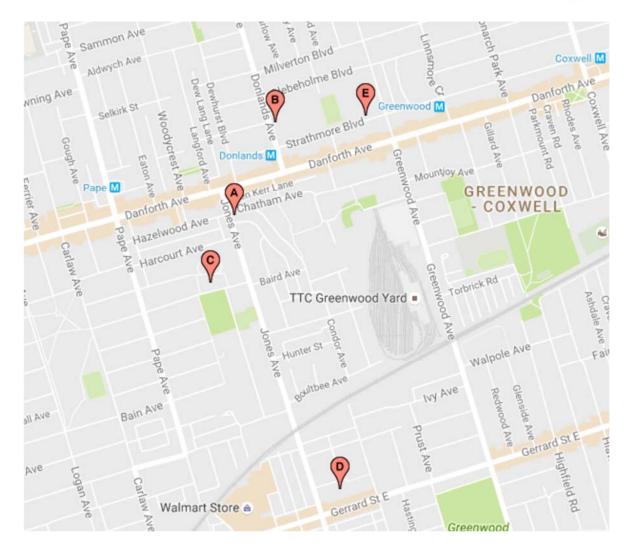

#### **Designated Schools**

#### A 571 Jones Ave

| В | Wilkinson Junior PS (GR. JK-06)      | 53 Donlands Ave    | M4J 3N7 | (416) 393-0670 |
|---|--------------------------------------|--------------------|---------|----------------|
| С | Earl Grey Senior PS (GR. 07-08)      | 100 Strathcona Ave | M4J 1G8 | (416) 393-9545 |
| D | Riverdale Collegiate (GR. 09-12)     | 1094 Gerrard St E  | M4M 2A1 | (416) 393-9820 |
| Е | Danforth Collegiate & TI (GR. 09-12) | 800 Greenwood Ave  | M4J 4B7 | (416) 393-0620 |