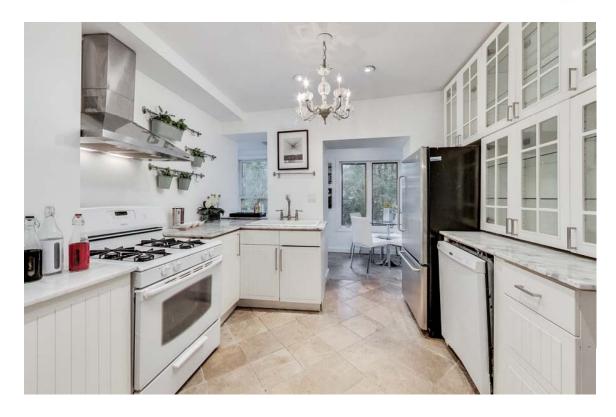

Large Eat-In Kitchen and a Walk-Out to a Fenced-in Backyard

Main Floor and Finished Basement Include Rooms for 2 Bedrooms

Living Room also has its own Walkout to a Front Balcony

Second Floor Suite Boasts a Fabulous Kitchen with Walk-Out to a Leafy and Private Balcony