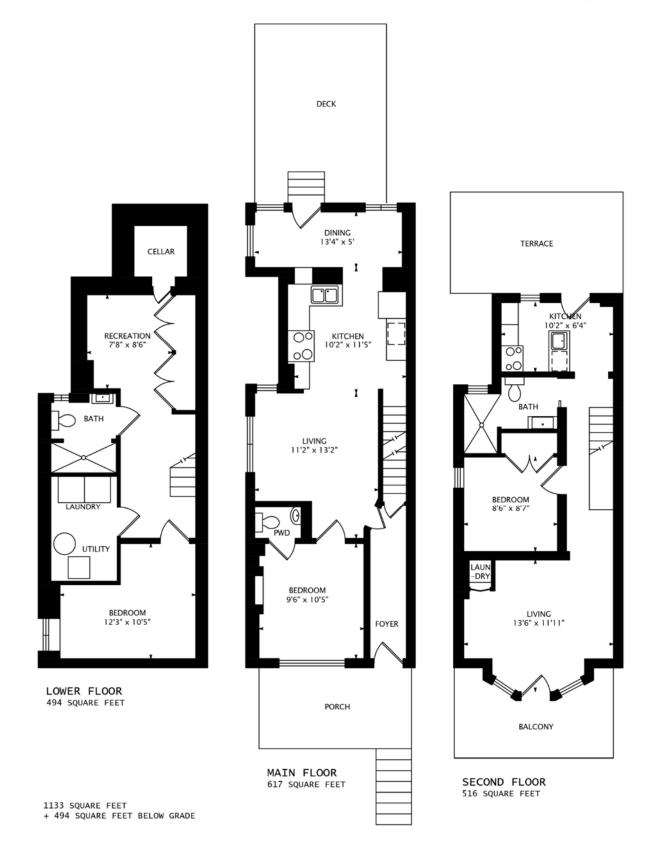

#### Welcome to 571 Jones Avenue

Steps from Downtown Toronto's Trendy Danforth Neighbourhood And a Quick Walk to Pape Subway Station and Donlands Subway Station

2-storey, Semi-Detached House, Split into Two Self-Contained Suites

Large Eat-In Kitchen and a Walk-Out to a Fenced-in Backyard

Main Floor and Finished Basement Include Rooms for 2 Bedrooms

Living Room also has its own Walkout to a Front Balcony

Second Floor Suite Boasts a Fabulous Kitchen with Walk-Out to a Leafy and Private Balcony