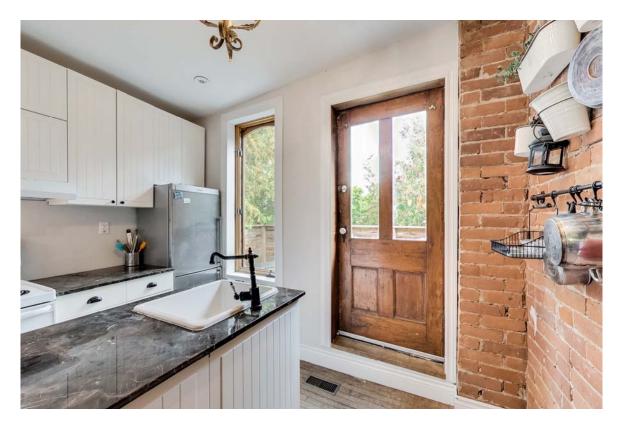

Large Eat-In Kitchen and a Walk-Out to a Fenced-in Backyard

Main Floor and Finished Basement Include Rooms for 2 Bedrooms

Living Room also has its own Walkout to a Front Balcony

Second Floor Suite Boasts a Fabulous Kitchen with Walk-Out to a Leafy and Private Balcony