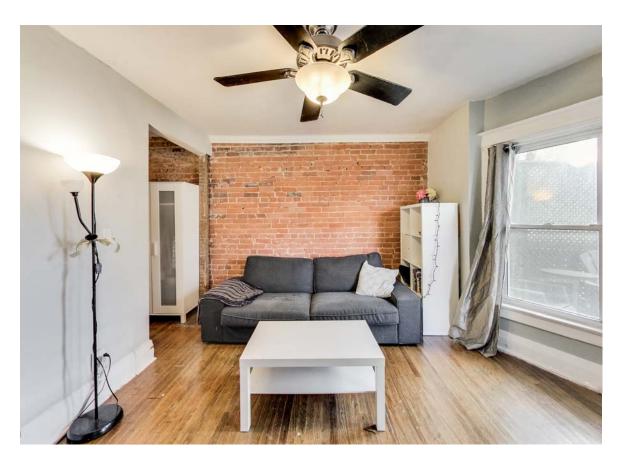

Large Eat-In Kitchen and a Walk-Out to a Fenced-in Backyard

Main Floor and Finished Basement Include Rooms for 2 Bedrooms

Living Room also has its own Walkout to a Front Balcony

Second Floor Suite Boasts a Fabulous Kitchen with Walk-Out to a Leafy and Private Balcony