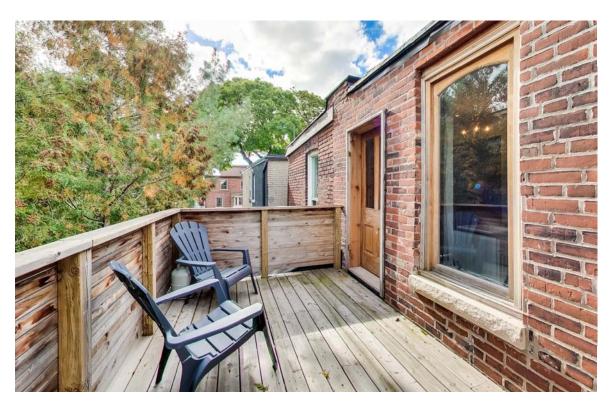

Large Eat-In Kitchen and a Walk-Out to a Fenced-in Backyard

Main Floor and Finished Basement Include Rooms for 2 Bedrooms

Living Room also has its own Walkout to a Front Balcony

Second Floor Suite Boasts a Fabulous Kitchen with Walk-Out to a Leafy and Private Balcony