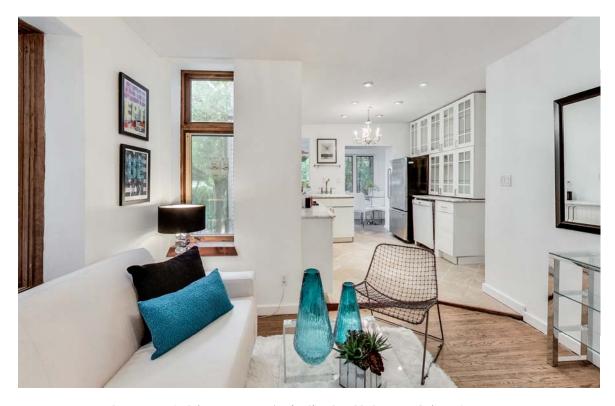

Large Eat-In Kitchen and a Walk-Out to a Fenced-in Backyard

Main Floor and Finished Basement Include Rooms for 2 Bedrooms

Living Room also has its own Walkout to a Front Balcony

Second Floor Suite Boasts a Fabulous Kitchen with Walk-Out to a Leafy and Private Balcony