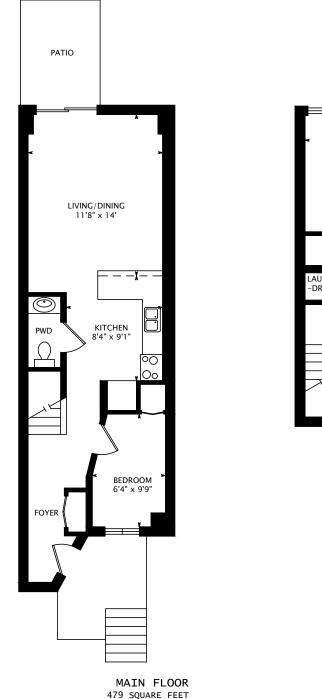

## Prepared by: CAMERON JOHN WEIR, Salesperson and HALA KABBOUL, Salesperson KELLER WILLIAMS ADVANTAGE REALTY, BROKERAGE

1238 Queen St East Unit B, Toronto, ON M4L1C3 416-465-4545

|                                                              |                                                      |                                              | Condo Townhouse<br>Stacked Townhse<br>Corp#: MTCC / 1202<br>Unit#: 09<br>Zoning:<br>Prop Mgmt: Cape Property Manag<br>Dir/Cross St: Bloor & Lansdowne |                                         | \$2,325.35 / 20<br>#Shares%:<br>Locker#:<br>Level: 1 | 325.35 / 2016<br>shares%: Rms: 6<br>bocker#: Bedrooms: 3<br>svel: 1 Washrooms: 2<br>1x4x2nd, 1x2xMain |                                                                                                              |
|--------------------------------------------------------------|------------------------------------------------------|----------------------------------------------|-------------------------------------------------------------------------------------------------------------------------------------------------------|-----------------------------------------|------------------------------------------------------|-------------------------------------------------------------------------------------------------------|--------------------------------------------------------------------------------------------------------------|
| MLS#: C3647870                                               |                                                      | session: 30-60                               | Tba                                                                                                                                                   |                                         |                                                      |                                                                                                       | B11//                                                                                                        |
| Status Cert: Y                                               |                                                      | y Name:                                      |                                                                                                                                                       | D - strist                              |                                                      | 1                                                                                                     | PIN#:                                                                                                        |
| Kitchens:<br>Fam Rm:                                         | 1<br>N                                               |                                              | Pets Perm:<br>Locker:                                                                                                                                 | Restrict<br>None                        |                                                      | Balcony:<br>Ens Lndry:                                                                                | Terr<br>Y                                                                                                    |
| Basement:                                                    | None                                                 |                                              | Maint:                                                                                                                                                | \$322.14                                |                                                      | Lndy Lev:                                                                                             | Main                                                                                                         |
| Fireplace/Stv:                                               | N                                                    |                                              | A/C:                                                                                                                                                  | None                                    |                                                      | Exterior:                                                                                             | Brick                                                                                                        |
| Heat:                                                        | Forced Air / G                                       | 20                                           | Central Vac:                                                                                                                                          | None                                    |                                                      | Garage:                                                                                               | Surface / 1.0                                                                                                |
| Apx Age:                                                     |                                                      | 43                                           | UFFI:                                                                                                                                                 |                                         |                                                      | Park/Drive:                                                                                           | Surface                                                                                                      |
| Apx Sqft:                                                    | 900-999                                              |                                              | Elev/Lift:                                                                                                                                            | Retirement:                             |                                                      | Park Type:                                                                                            | Exclusive                                                                                                    |
| Sqft Source:                                                 | Toursler                                             |                                              | Taxes Incl:                                                                                                                                           | N Water Incl:                           | Y                                                    | Park Spcs:                                                                                            | 1                                                                                                            |
| Exposure:                                                    | Ns                                                   |                                              | Heat Incl:                                                                                                                                            | N Hydro Incl:                           | N                                                    | Pk Spot#:                                                                                             | P09                                                                                                          |
| Assessment:                                                  | 110                                                  |                                              | Cable TV Incl:                                                                                                                                        | N CAC Incl:                             | N                                                    | Park \$/Mo:                                                                                           | 1.00                                                                                                         |
| Spec Desig:                                                  | Unknown                                              |                                              | Bidg ins incl:                                                                                                                                        | Y Prkg Incl:                            | Y                                                    | Prk Lgl Dsc:                                                                                          |                                                                                                              |
| Phys Hdp-Eqp:                                                |                                                      |                                              | Com Elem Incl:<br>Cert Level:<br>Energy Cert:<br>GreenPIS:                                                                                            | Ŷ                                       |                                                      | Bldg Amen:                                                                                            |                                                                                                              |
| <u> Room</u>                                                 | Level                                                | Length (ft)                                  | Width (ft)                                                                                                                                            | Description                             |                                                      |                                                                                                       |                                                                                                              |
| 1 Kitchen                                                    | Main                                                 | 9.09                                         | x 8.33                                                                                                                                                | Laminate                                | B/                                                   | I Appliances                                                                                          | Breakfast Bar                                                                                                |
| 2 Living                                                     | Main                                                 | 14.01                                        | x 11.68                                                                                                                                               | Laminate                                | C                                                    | ombined W/Dining                                                                                      | W/O To Patio                                                                                                 |
| 3 Dining                                                     | Main                                                 | 14.01                                        | x 11.68                                                                                                                                               | Laminate                                | C                                                    | ombined W/Kitchen                                                                                     | W/O To Patio                                                                                                 |
| 4 3rd Br                                                     | Main                                                 | 9.74                                         | x 6.33                                                                                                                                                | Laminate                                | 0                                                    | verlook Patio                                                                                         | B/I Closet                                                                                                   |
| 5 Master                                                     | 2nd                                                  | 12.99                                        | x 11.84                                                                                                                                               | Laminate                                | D                                                    | ouble Closet                                                                                          | Large Window                                                                                                 |
| 6 2nd Br                                                     | 2nd                                                  | 9.84                                         | x 8.07                                                                                                                                                | Laminate                                | CI                                                   | oset                                                                                                  | Large Window                                                                                                 |
| Concept Family Ro<br>Hardwood Staircas<br>From Dufferin Mall | om/Kitchen Is F<br>e, Light Fixture<br>And Subway Si | Perfect For Ent<br>s And Upstairs<br>tation. | ertaining! Kitchen<br>Washroom. Steps                                                                                                                 | Boasts Plenty Of C<br>From Public Trans | abinet Space A<br>sit, Grocery Sto                   | s Well As A Breakfa                                                                                   | sed As Office Or Den. Open<br>st Bar! Upgrades Include<br>Fabulous Amenities. Minutes<br>xtures And Parking. |