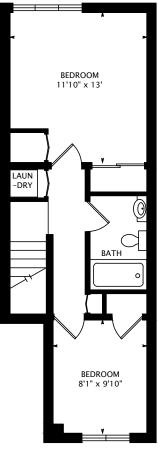

## Prepared by: CAMERON JOHN WEIR, Salesperson and HALA KABBOUL, Salesperson KELLER WILLIAMS ADVANTAGE REALTY, BROKERAGE

1238 Queen St East Unit B, Toronto, ON M4L1C3 416-465-4545

|                                                              |                                                      |                                              | Condo Townhouse<br>Stacked Townhse<br>Corp#: MTCC / 1202<br>Unit#: 09<br>Zoning:<br>Prop Mgmt: Cape Property Manag<br>Dir/Cross St: Bloor & Lansdowne |                                         | \$2,325.35 / 20<br>#Shares%:<br>Locker#:<br>Level: 1 | 325.35 / 2016<br>shares%: Rms: 6<br>bocker#: Bedrooms: 3<br>svel: 1 Washrooms: 2<br>1x4x2nd, 1x2xMain |                                                                                                              |
|--------------------------------------------------------------|------------------------------------------------------|----------------------------------------------|-------------------------------------------------------------------------------------------------------------------------------------------------------|-----------------------------------------|------------------------------------------------------|-------------------------------------------------------------------------------------------------------|--------------------------------------------------------------------------------------------------------------|
| MLS#: C3647870                                               |                                                      | session: 30-60                               | Tba                                                                                                                                                   |                                         |                                                      |                                                                                                       | B11//                                                                                                        |
| Status Cert: Y                                               |                                                      | y Name:                                      |                                                                                                                                                       | D - strist                              |                                                      | 1                                                                                                     | PIN#:                                                                                                        |
| Kitchens:<br>Fam Rm:                                         | 1<br>N                                               |                                              | Pets Perm:<br>Locker:                                                                                                                                 | Restrict<br>None                        |                                                      | Balcony:<br>Ens Lndry:                                                                                | Terr<br>Y                                                                                                    |
| Basement:                                                    | None                                                 |                                              | Maint:                                                                                                                                                | \$322.14                                |                                                      | Lndy Lev:                                                                                             | Main                                                                                                         |
| Fireplace/Stv:                                               | N                                                    |                                              | A/C:                                                                                                                                                  | None                                    |                                                      | Exterior:                                                                                             | Brick                                                                                                        |
| Heat:                                                        | Forced Air / G                                       | 20                                           | Central Vac:                                                                                                                                          | None                                    |                                                      | Garage:                                                                                               | Surface / 1.0                                                                                                |
| Apx Age:                                                     |                                                      | 43                                           | UFFI:                                                                                                                                                 |                                         |                                                      | Park/Drive:                                                                                           | Surface                                                                                                      |
| Apx Sqft:                                                    | 900-999                                              |                                              | Elev/Lift:                                                                                                                                            | Retirement:                             |                                                      | Park Type:                                                                                            | Exclusive                                                                                                    |
| Sqft Source:                                                 | Toursler                                             |                                              | Taxes Incl:                                                                                                                                           | N Water Incl:                           | Y                                                    | Park Spcs:                                                                                            | 1                                                                                                            |
| Exposure:                                                    | Ns                                                   |                                              | Heat Incl:                                                                                                                                            | N Hydro Incl:                           | N                                                    | Pk Spot#:                                                                                             | P09                                                                                                          |
| Assessment:                                                  | 110                                                  |                                              | Cable TV Incl:                                                                                                                                        | N CAC Incl:                             | N                                                    | Park \$/Mo:                                                                                           | 1.00                                                                                                         |
| Spec Desig:                                                  | Unknown                                              |                                              | Bidg ins incl:                                                                                                                                        | Y Prkg Incl:                            | Y                                                    | Prk Lgl Dsc:                                                                                          |                                                                                                              |
| Phys Hdp-Eqp:                                                |                                                      |                                              | Com Elem Incl:<br>Cert Level:<br>Energy Cert:<br>GreenPIS:                                                                                            | Ŷ                                       |                                                      | Bldg Amen:                                                                                            |                                                                                                              |
| <u> Room</u>                                                 | Level                                                | Length (ft)                                  | Width (ft)                                                                                                                                            | Description                             |                                                      |                                                                                                       |                                                                                                              |
| 1 Kitchen                                                    | Main                                                 | 9.09                                         | x 8.33                                                                                                                                                | Laminate                                | B/                                                   | I Appliances                                                                                          | Breakfast Bar                                                                                                |
| 2 Living                                                     | Main                                                 | 14.01                                        | x 11.68                                                                                                                                               | Laminate                                | C                                                    | ombined W/Dining                                                                                      | W/O To Patio                                                                                                 |
| 3 Dining                                                     | Main                                                 | 14.01                                        | x 11.68                                                                                                                                               | Laminate                                | C                                                    | ombined W/Kitchen                                                                                     | W/O To Patio                                                                                                 |
| 4 3rd Br                                                     | Main                                                 | 9.74                                         | x 6.33                                                                                                                                                | Laminate                                | 0                                                    | verlook Patio                                                                                         | B/I Closet                                                                                                   |
| 5 Master                                                     | 2nd                                                  | 12.99                                        | x 11.84                                                                                                                                               | Laminate                                | D                                                    | ouble Closet                                                                                          | Large Window                                                                                                 |
| 6 2nd Br                                                     | 2nd                                                  | 9.84                                         | x 8.07                                                                                                                                                | Laminate                                | CI                                                   | oset                                                                                                  | Large Window                                                                                                 |
| Concept Family Ro<br>Hardwood Staircas<br>From Dufferin Mall | om/Kitchen Is F<br>e, Light Fixture<br>And Subway Si | Perfect For Ent<br>s And Upstairs<br>tation. | ertaining! Kitchen<br>Washroom. Steps                                                                                                                 | Boasts Plenty Of C<br>From Public Trans | abinet Space A<br>sit, Grocery Sto                   | s Well As A Breakfa                                                                                   | sed As Office Or Den. Open<br>st Bar! Upgrades Include<br>Fabulous Amenities. Minutes<br>xtures And Parking. |

## The **WEIRTeam**.ca

SECOND FLOOR 451 SQUARE FEET

930 SQUARE FEET