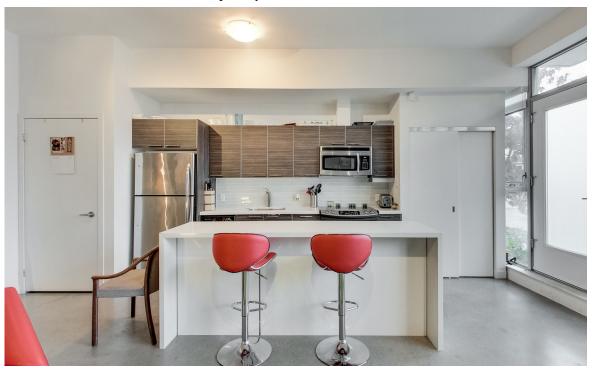

Welcome to 52 Sumach Street, Townhouse 101

Super rare & unique townhouse-like loft just steps from both King & Queen streetcars

Open-concept space with soaring high ceilings, polished concrete floors and a super stylish kitchen with island