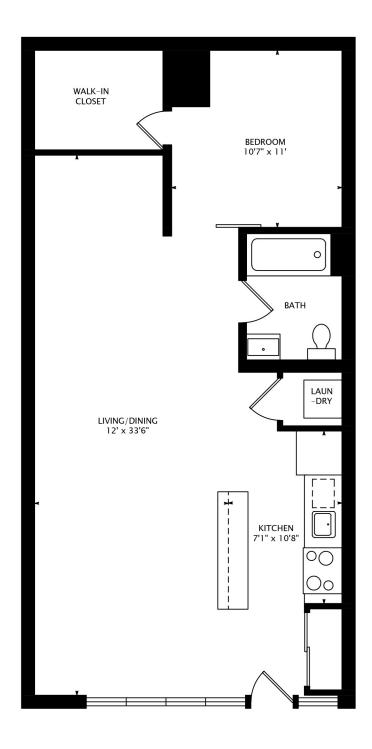

Welcome to 52 Sumach Street, Townhouse 101

Super rare & unique townhouse-like loft just steps from both King & Queen streetcars

Open-concept space with soaring high ceilings, polished concrete floors and a super stylish kitchen with island

821 SQUARE FEET