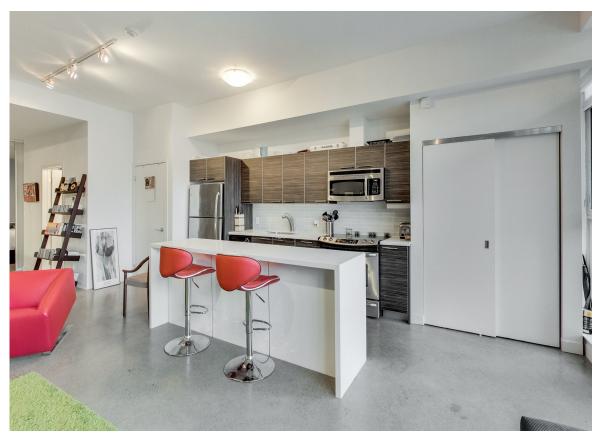

Welcome to 52 Sumach Street, Townhouse 101

Super rare & unique townhouse-like loft just steps from both King & Queen streetcars

Open-concept space with soaring high ceilings, polished concrete floors and a super stylish kitchen with island