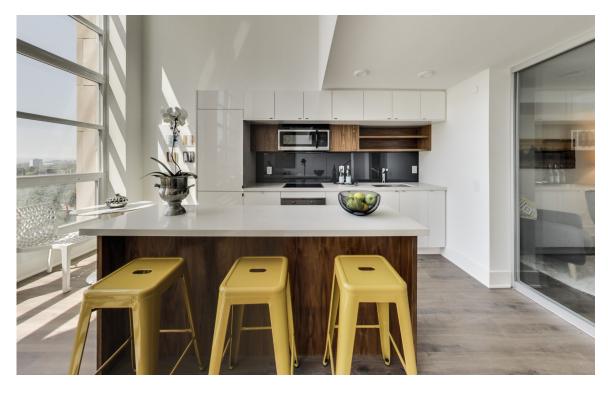

Designer Eat-In Kitchen with High-End Integrated Appliances

Separate Family Room, Den or Possible Office

Spacious Master Bedroom with 4 Piece Ensuite and Walk-In Closet

Large Second Bedroom Also Has Its Own Ensuite and Walk-In Closet