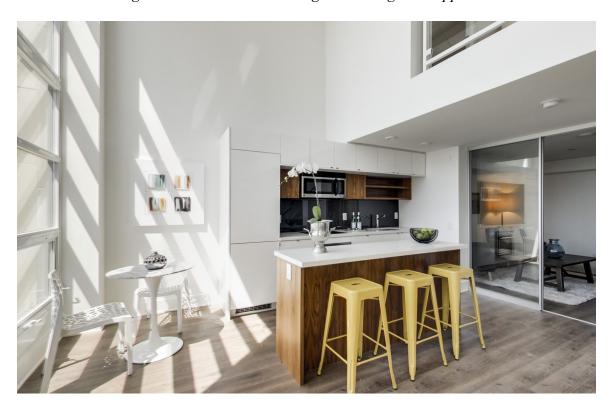

Designer Eat-In Kitchen with High-End Integrated Appliances

Separate Family Room, Den or Possible Office

Spacious Master Bedroom with 4 Piece Ensuite and Walk-In Closet

Large Second Bedroom Also Has Its Own Ensuite and Walk-In Closet