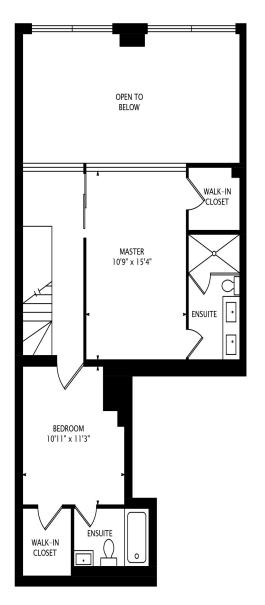

Designer Eat-In Kitchen with High-End Integrated Appliances

Separate Family Room, Den or Possible Office

Spacious Master Bedroom with 4 Piece Ensuite and Walk-In Closet

Large Second Bedroom Also Has Its Own Ensuite and Walk-In Closet

SECOND FLOOR 586 SQUARE FEET