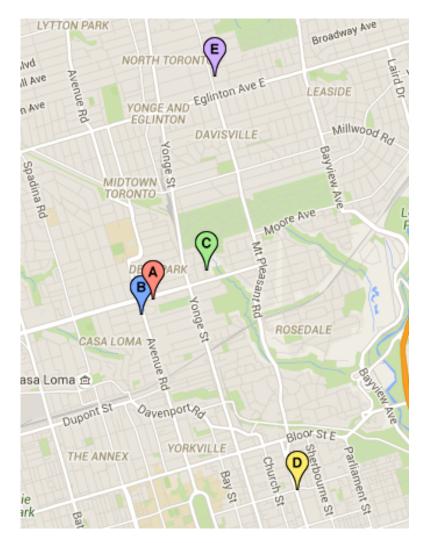

#### **Designated Schools**

| Code | Name                                                  | Address                  | Postal code | Phone          |
|------|-------------------------------------------------------|--------------------------|-------------|----------------|
| Α    | 912-111St. Clair Ave W                                | 111 St. Clair Ave W      | M4V 1N5     |                |
| В    | Brown Junior Public School (GR. JK-06)                | 454 Avenue Rd            | M4V 2J1     | (416) 393-1560 |
| С    | Deer Park Junior and Senior Public School (GR. JK-08) | 23 Ferndale Ave          | M4T 2B4     | (416) 393-1550 |
| D    | Jarvis Collegiate Institute (GR. 09-12)               | 495 Jarvis St            | M4Y 2G8     | (416) 393-0140 |
| E    | Northern Secondary School (GR. 09-12)                 | 851 Mount Pleasant<br>Rd | M4P 2L5     | (416) 393-0270 |