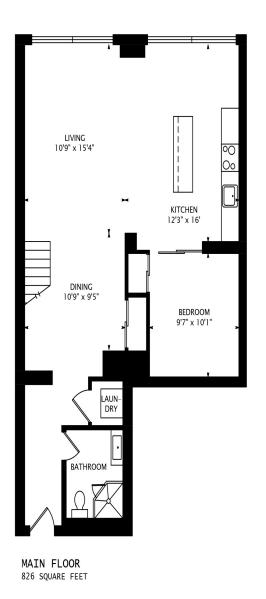

#### Welcome to 111 St. Clair Avenue West, Suite 912

Truly Grand & Magnificent
Brand new Luxury at an Iconic Building at Avenue Road & St Clair.

Come Home to this Gorgeous 2-Storey Living Space with Incredible CN Tower & Lake View

Designer Eat-In Kitchen with High-End Integrated Appliances

Separate Family Room, Den or Possible Office

Spacious Master Bedroom with 4 Piece Ensuite and Walk-In Closet

Large Second Bedroom Also Has Its Own Ensuite and Walk-In Closet