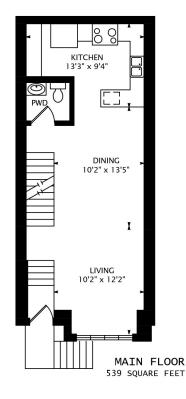

#### Welcome to 1451 Queen Street East

Very Modern, Three Bedroom End Unit Townhouse In The Heart Of Leslieville!

Truly Spacious, Open-Concept Main Floor Ideal For Entertaining or Simply Sprawling Out With Your Growing Family

Beautiful Open Kitchen ideal for Entertaining

Large Second Floor Master Suite Retreat

Two other Large Bedrooms

Cameron Weir, Sales Representative (416) 578-5400 Cameron@TheWeirTeam.ca
Scott Hanton, Broker (416) 887-2530 Scott@TheWeirTeam.ca
Keller Williams Advantage Realty, Brokerage 1238 Queen St E Unit B, Toronto, ON M4L 1C3 O: (416) 465-4545 F: (416) 465-4533
www.TheWeirTeam.ca