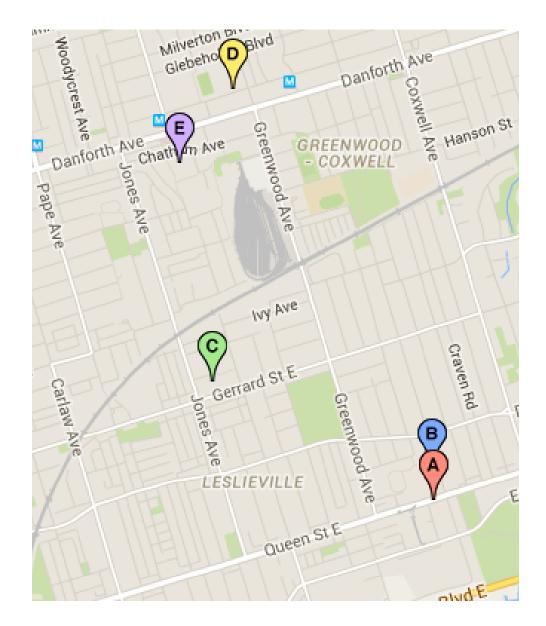

#### **Designated Schools**

| Code | Name                                                          | Address             | Postal code | Phone          |
|------|---------------------------------------------------------------|---------------------|-------------|----------------|
| Α    | 1451 Queen St. East                                           | 1451 Queen St. East | M4L1E2      |                |
| В    | Duke of Connaught Junior and Senior Public School (GR. JK-08) | 70 Woodfield Rd     | M4L 2W6     | (416) 393-9455 |
| С    | Riverdale Collegiate Institute (GR. 09-12)                    | 1094 Gerrard St E   | M4M 2A1     | (416) 393-9820 |
| D    | Danforth Collegiate and Technical Institute (GR. 09-12)       | 800 Greenwood Ave   | M4J 4B7     | (416) 393-0620 |
| E    | Eastern Commerce Collegiate Institute (GR. 10-12)             | 16 Phin Ave         | M4J 3T2     | (416) 393-0230 |