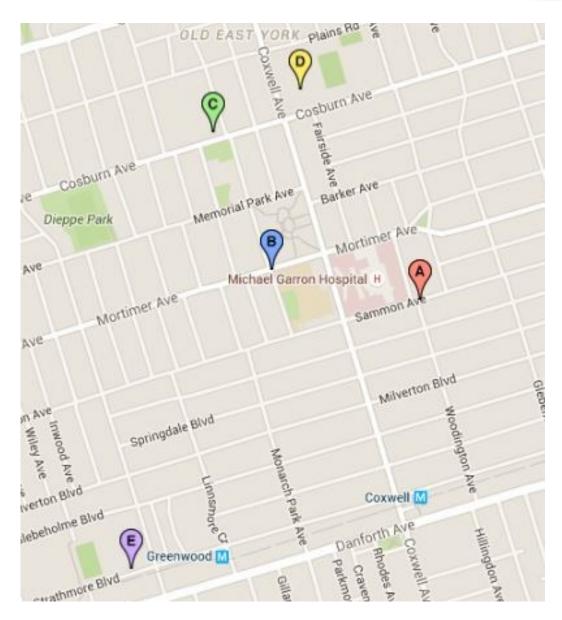

#### **Designated Schools**

#### A) 662 Sammon Ave

| B) R H McGregor Elementary School (GR. JK-05)            | 555 Mortimer Ave  | (416) 396-2390 |
|----------------------------------------------------------|-------------------|----------------|
| C) Cosburn Middle School (GR. 06-08)                     | 520 Cosburn Ave   | (416) 396-2335 |
| D) East York Collegiate Institute (GR. 09-12)            | 650 Cosburn Ave   | (416) 396-2355 |
| E) Danforth Collegiate % Technical Institute (GR. 09-12) | 800 Greenwood Ave | (416) 393-0620 |