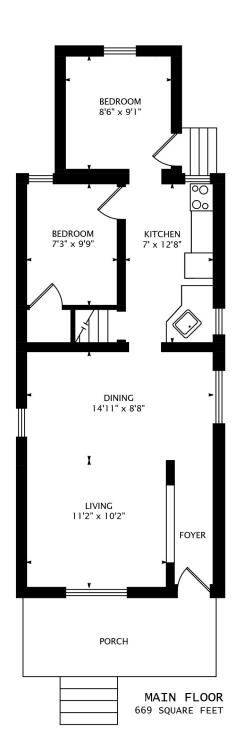

#### Welcome to 662 Sammon Avenue

Simply Adorable! This Great 2 Bedroom Detached Home is an Absolute Delight!

Surrounded by Wonderful East York Amenities

Open-Concept Living & Dining

Hardwood Floors Throughout

Separate Kitchen with 2 Windows
Finished Basement with Large Family Room

2 Large Bedrooms

LOWER FLOOR 554 SQUARE FEET

669 SQUARE FEET + 554 SQUARE FEET BELOW GRADE