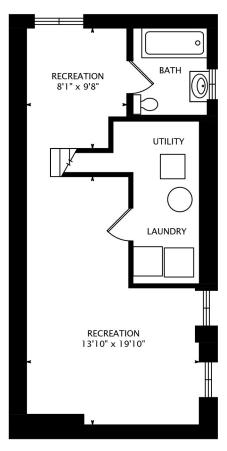

Separate Kitchen with 2 Windows
Finished Basement with Large Family Room

2 Large Bedrooms

LOWER FLOOR 554 SQUARE FEET

669 SQUARE FEET + 554 SQUARE FEET BELOW GRADE