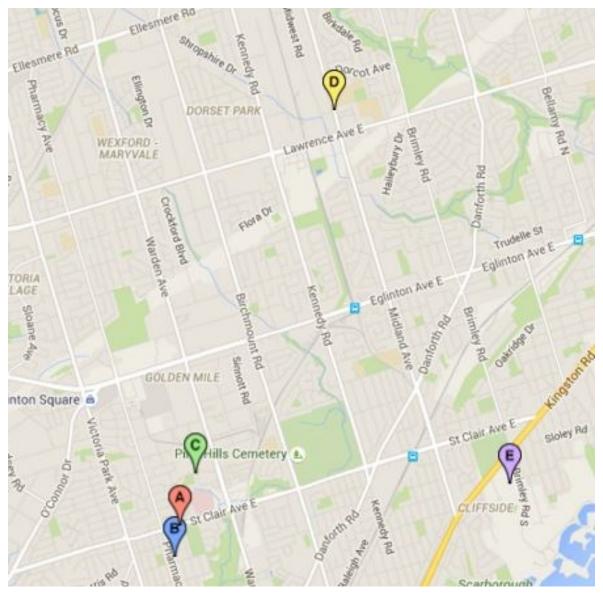

#### **Designated Schools**

| A) | 3157 St Clair Ave E                                         |                           |                |
|----|-------------------------------------------------------------|---------------------------|----------------|
| B) | Regent Heights Public School (GR. JK-08)                    | 555 Pharmacy Ave          | (416) 396-6535 |
| C) | SATEC @ WA Porter Cl                                        | 40 Fairfax Cres           | (416) 396-3365 |
| D) | Bendale Business and Technical Institute (GR. 09-12)        | 1555 Midland Ave          | (416) 396-6695 |
| E) | Blessed Cardinal Newman Catholic High School<br>(GR. 09-12) | 100 Brimley Road<br>South | (416) 393-5519 |