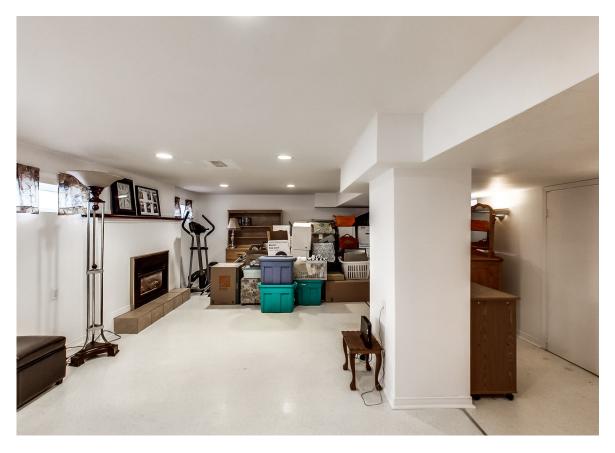

Separate Basement Easy-to-Make In-Law Suite with its own Side Entrance

Large, Quiet, Fenced-in Backyard

Walk-Out to Deck & a Private, Landscaped Backyard Paradise Extra large 43 x 111 ft lot