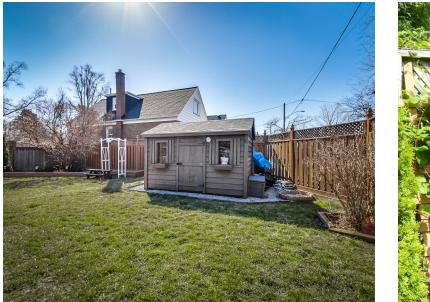

Separate Basement Easy-to-Make In-Law Suite with its own Side Entrance

Large, Quiet, Fenced-in Backyard

Walk-Out to Deck & a Private, Landscaped Backyard Paradise Extra large 43 x 111 ft lot