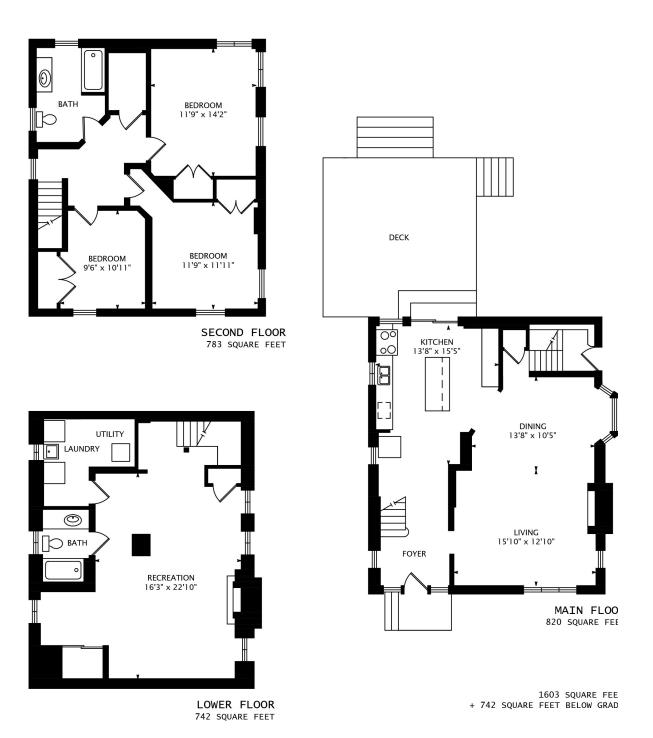

#### Welcome to 3157 St Clair Avenue East

Beautiful, High Quality Renovations, Pristine Condition, Detached Family Home 3+1 Bedrooms, 2 Driveways for 4 or More Cars

Modern Open-Concept Living & Dining Area Main Floor & 2nd Floor Renovations (2007-2008)

Elegant Formal Dining - Hardwood Floors Throughout

Spectacular Chef's Kitchen with Island & Quartz Countertops

Bright & Beautiful Master Bedroom

3 Large Bedrooms with lots of Closet Space & A Bonus Walk-In Hall Closet

Separate Basement Easy-to-Make In-Law Suite with its own Side Entrance

Large, Quiet, Fenced-in Backyard

Walk-Out to Deck & a Private, Landscaped Backyard Paradise Extra large 43 x 111 ft lot