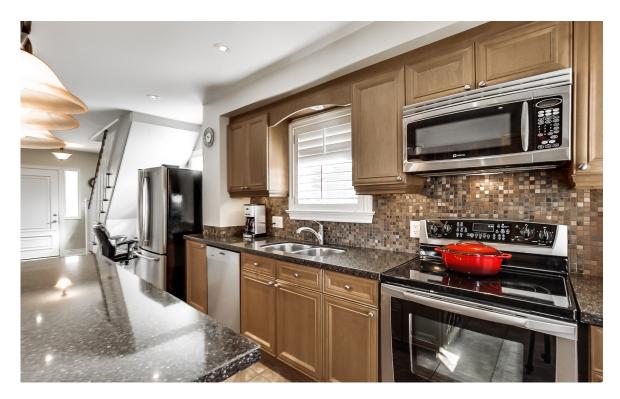

Elegant Formal Dining - Hardwood Floors Throughout

Spectacular Chef's Kitchen with Island & Quartz Countertops

Bright & Beautiful Master Bedroom

3 Large Bedrooms with lots of Closet Space & A Bonus Walk-In Hall Closet