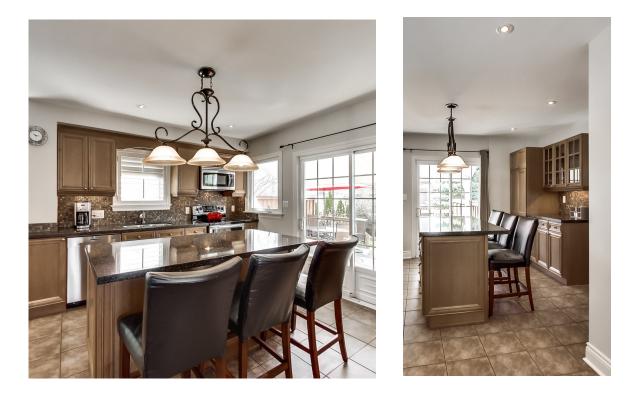

Elegant Formal Dining - Hardwood Floors Throughout

Spectacular Chef's Kitchen with Island & Quartz Countertops

Bright & Beautiful Master Bedroom

3 Large Bedrooms with lots of Closet Space & A Bonus Walk-In Hall Closet