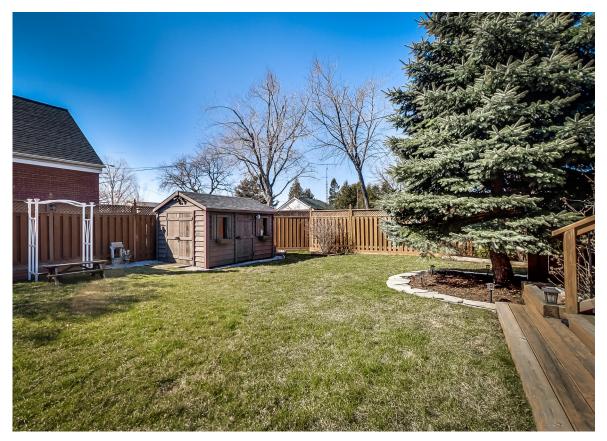

Separate Basement Easy-to-Make In-Law Suite with its own Side Entrance

Large, Quiet, Fenced-in Backyard

Walk-Out to Deck & a Private, Landscaped Backyard Paradise Extra large 43 x 111 ft lot