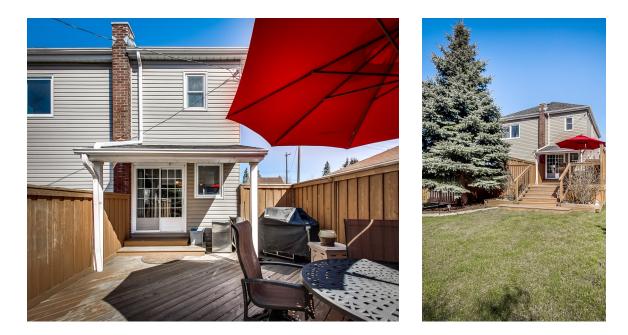

Separate Basement Easy-to-Make In-Law Suite with its own Side Entrance

Large, Quiet, Fenced-in Backyard

Walk-Out to Deck & a Private, Landscaped Backyard Paradise Extra large 43 x 111 ft lot