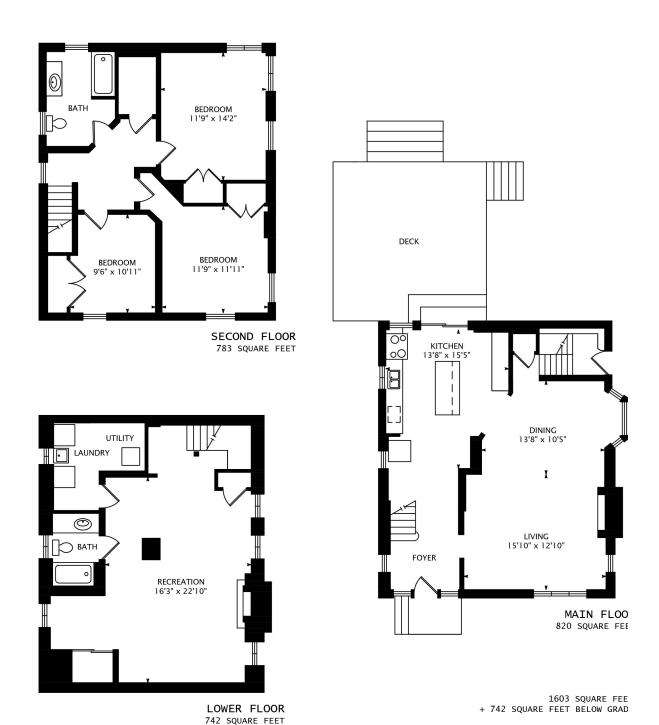

#### Welcome to 3157 St Clair Ave East

Beautiful, High Quality Renovations, Pristine Condition, Detached Family Home 3+1 Bedrooms, 2 Driveways for 4 or More Cars

Modern Open-Concept Living & Dining Area
Main Floor & 2nd Floor Renovations (2007-2008)

Elegant Formal Dining - Hardwood Floors Throughout

Spectacular Chef's Kitchen with Island & Quartz Countertops

Bright & Beautiful Master Bedroom

3 Large Bedrooms with lots of Closet Space & A Bonus Walk-In Hall Closet

Separate Basement Easy-to-Make In-Law Suite with its own Side Entrance

Large, Quiet, Fenced-in Backyard

Walk-Out to Deck & a Private, Landscaped Backyard Paradise

Extra large 43 x 111 ft lot