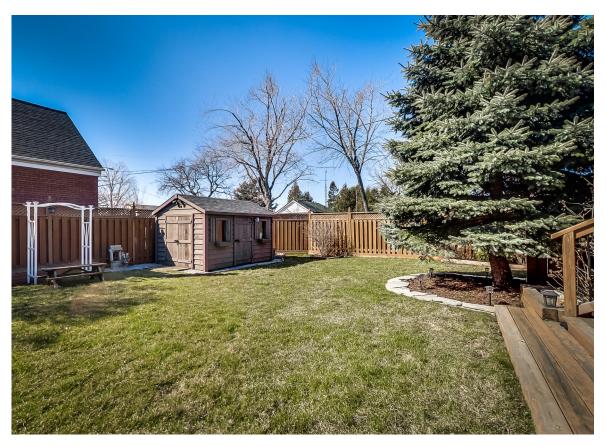

Separate Basement Easy-to-Make In-Law Suite with its own Side Entrance

Large, Quiet, Fenced-in Backyard

Walk-Out to Deck & a Private, Landscaped Backyard Paradise

Extra large 43 x 111 ft lot