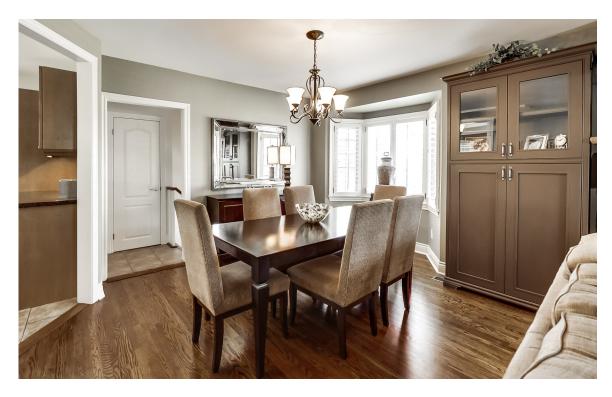

Elegant Formal Dining - Hardwood Floors Throughout

Spectacular Chef's Kitchen with Island & Quartz Countertops

Bright & Beautiful Master Bedroom

3 Large Bedrooms with lots of Closet Space & A Bonus Walk-In Hall Closet