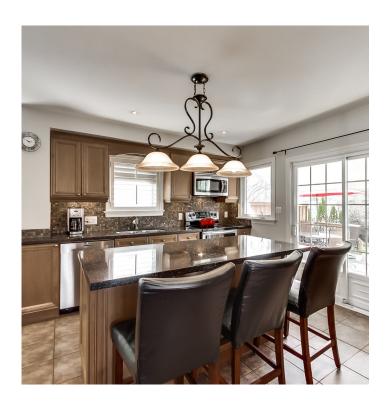

Elegant Formal Dining - Hardwood Floors Throughout

Spectacular Chef's Kitchen with Island & Quartz Countertops

Bright & Beautiful Master Bedroom

3 Large Bedrooms with lots of Closet Space & A Bonus Walk-In Hall Closet