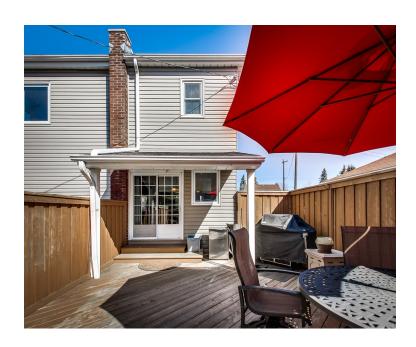

Separate Basement Easy-to-Make In-Law Suite with its own Side Entrance

Large, Quiet, Fenced-in Backyard

Walk-Out to Deck & a Private, Landscaped Backyard Paradise

Extra large 43 x 111 ft lot