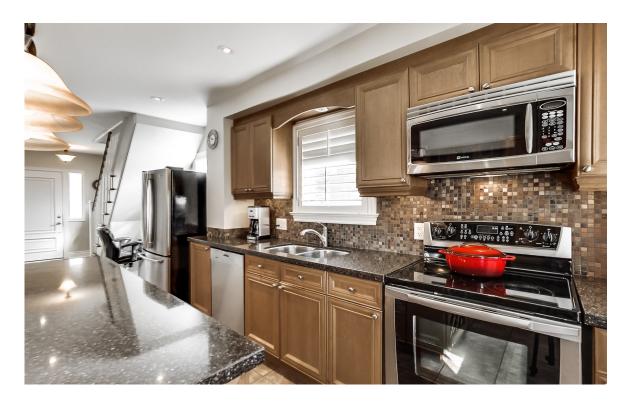

Elegant Formal Dining - Hardwood Floors Throughout

Spectacular Chef's Kitchen with Island & Quartz Countertops

Bright & Beautiful Master Bedroom

3 Large Bedrooms with lots of Closet Space & A Bonus Walk-In Hall Closet