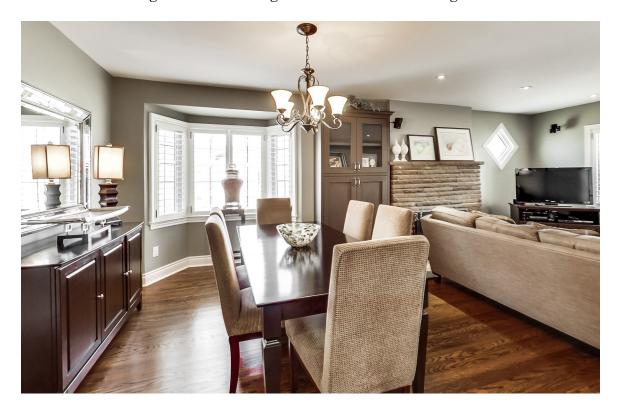

Elegant Formal Dining - Hardwood Floors Throughout

Spectacular Chef's Kitchen with Island & Quartz Countertops

Bright & Beautiful Master Bedroom

3 Large Bedrooms with lots of Closet Space & A Bonus Walk-In Hall Closet