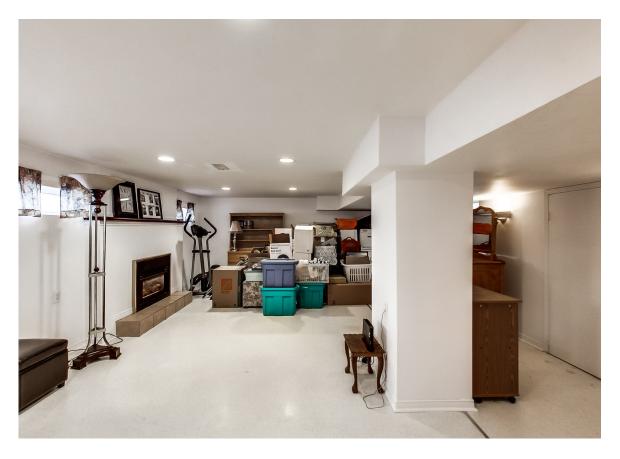

Separate Basement Easy-to-Make In-Law Suite with its own Side Entrance

Large, Quiet, Fenced-in Backyard

Walk-Out to Deck & a Private, Landscaped Backyard Paradise

Extra large 43 x 111 ft lot