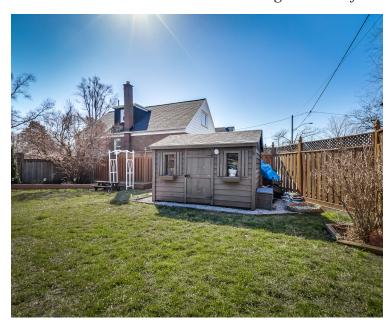

Separate Basement Easy-to-Make In-Law Suite with its own Side Entrance

Large, Quiet, Fenced-in Backyard

Walk-Out to Deck & a Private, Landscaped Backyard Paradise

Extra large 43 x 111 ft lot