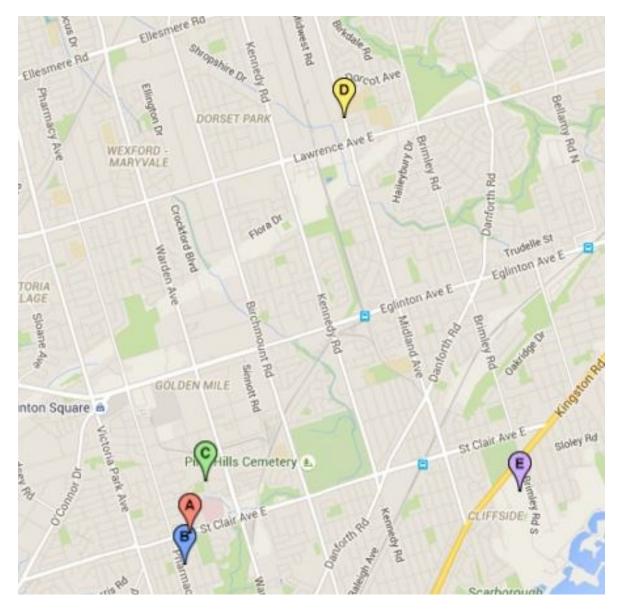

#### **Designated Schools**

| A) | 3157 St Clair Ave E                                      |                           |                |
|----|----------------------------------------------------------|---------------------------|----------------|
| B) | Regent Heights Public School (GR. JK-08)                 | 555 Pharmacy Ave          | (416) 396-6535 |
| C) | SATEC @ WA Porter CI                                     | 40 Fairfax Cres           | (416) 396-3365 |
| D) | Bendale Business and Technical Institute (GR. 09-12)     | 1555 Midland Ave          | (416) 396-6695 |
| E) | Blessed Cardinal Newman Catholic High School (GR. 09-12) | 100 Brimley Road<br>South | (416) 393-5519 |