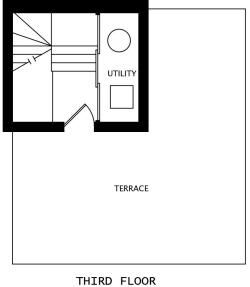

Large, Modern Eat-In Kitchen with Stainless Steel Appliances

Large Master Suite with Double Closet

Warm & Inviting 2nd Bedroom with Extra Storage

A Private Roof Top Terrace Overlooking the Park Perfect for BBQ's & Entertaining

135 SQUARE FEET

SECOND FLOOR 510 SQUARE FEET

MAIN FLOOR 510 SQUARE FEET

1218 SQUARE FEET + 320 SQUARE FEET TERRACE