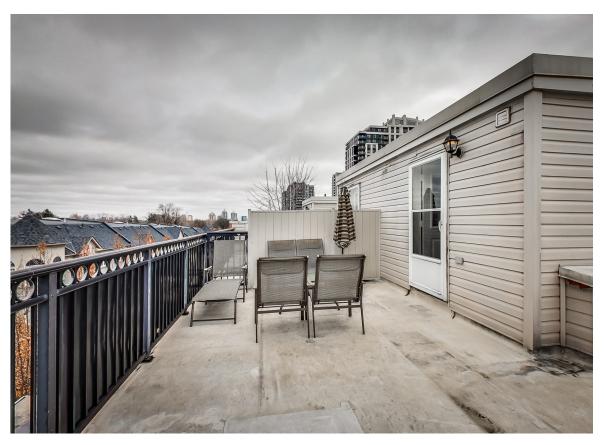

Large, Modern Eat-In Kitchen with Stainless Steel Appliances

Large Master Suite with Double Closet

Warm & Inviting 2nd Bedroom with Extra Storage

A Private Roof Top Terrace Overlooking the Park Perfect for BBQ's & Entertaining