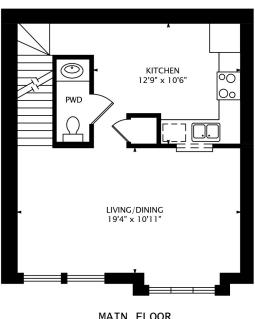

135 SQUARE FEET

SECOND FLOOR 510 SQUARE FEET

MAIN FLOOR 510 SQUARE FEET

1218 SQUARE FEET + 320 SQUARE FEET TERRACE