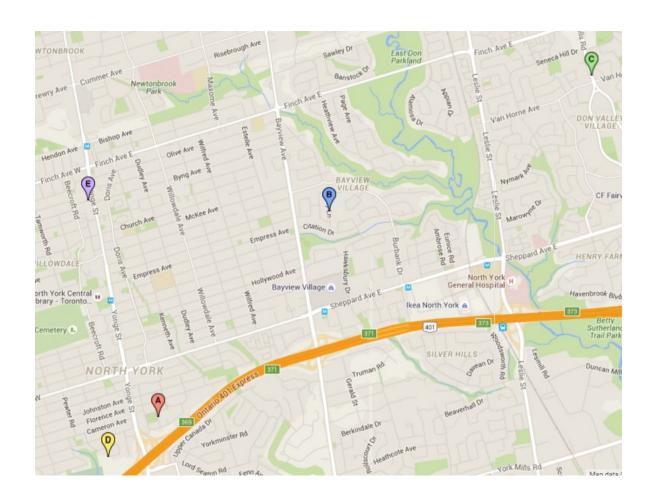

#### **Designated Schools**

| ۸١ | <br>Fν | ω          | rc | $\sim$ | n | ח | r |
|----|--------|------------|----|--------|---|---|---|
| Αı | <br>ΕV | <b>,</b> e |    | O      |   | u | ı |

| В) | Avondale Public School (GR. JK-08)       | 25 Bunty Lane     | (416) 395-3130 |
|----|------------------------------------------|-------------------|----------------|
| C) | Woodbine Junior High School (GR. 07-09)  | 2900 Don Mills Rd | (416) 395-3110 |
| D) | Saint Edward Catholic School (GR. JK-08) | 1 Botham Rd       | (416) 393-5255 |
| E) | St. Cyril Catholic School (GR. JK-08)    | 18 Kempford Blvd  | (416) 393-5270 |