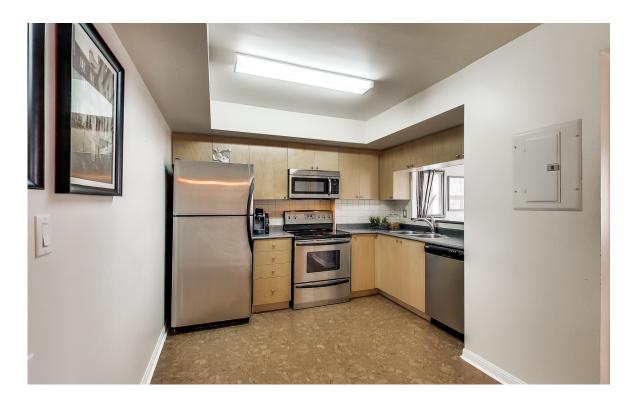

Large, Modern Eat-In Kitchen with Stainless Steel Appliances

Large Master Suite with Double Closet

Warm & Inviting 2nd Bedroom with Extra Storage

A Private Roof Top Terrace Overlooking the Park Perfect for BBQ's & Entertaining