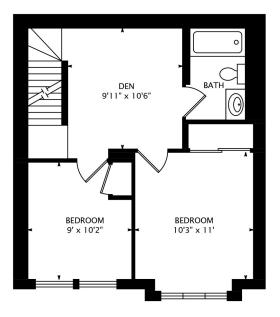

#### Welcome to Townhome 1139 at 5 Everson Drive

Stunning Modern End Unit Townhome in Highly Desirable Area
Very Quiet, Formal Main Entrance

Spacious Open-Concept Main Floor, Ideal for Entertaining

Formal Dining Area, Cork Flooring Throughout the Main Level

Large, Modern Eat-In Kitchen with Stainless Steel Appliances

Large Master Suite with Double Closet

Warm & Inviting 2nd Bedroom with Extra Storage

A Private Roof Top Terrace Overlooking the Park Perfect for BBQ's & Entertaining

135 SQUARE FEET

SECOND FLOOR 510 SQUARE FEET

MAIN FLOOR 510 SQUARE FEET

1218 SQUARE FEET + 320 SQUARE FEET TERRACE