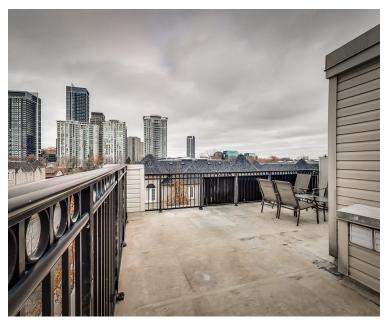

Large, Modern Eat-In Kitchen with Stainless Steel Appliances

Large Master Suite with Double Closet

Warm & Inviting 2nd Bedroom with Extra Storage

A Private Roof Top Terrace Overlooking the Park Perfect for BBQ's & Entertaining