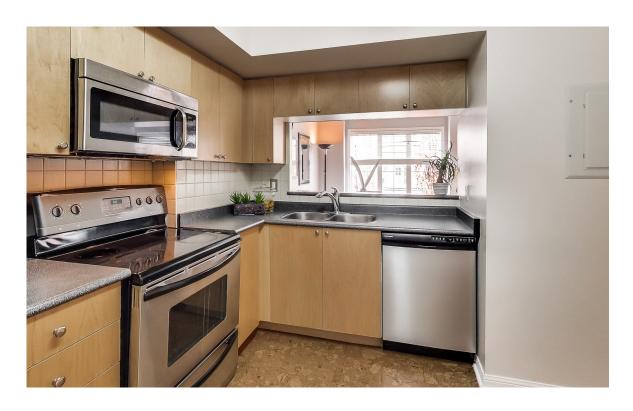

Large, Modern Eat-In Kitchen with Stainless Steel Appliances

Large Master Suite with Double Closet

Warm & Inviting 2nd Bedroom with Extra Storage

A Private Roof Top Terrace Overlooking the Park Perfect for BBQ's & Entertaining