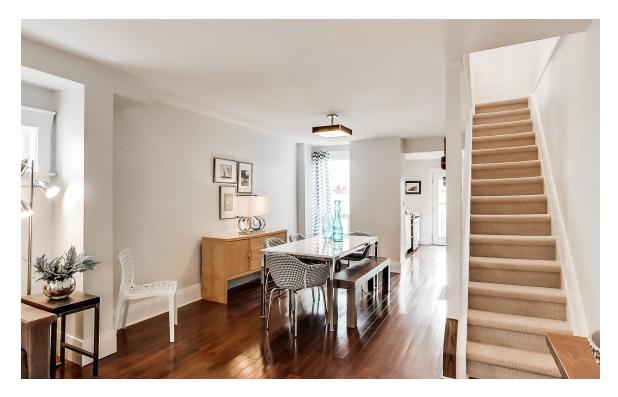

Elegant Formal Dining - Gleaming Hardwood Floors

Modern Galley Kitchen with Gas Stove & Built-In Stainless Steel Appliances

Two Bright & Inviting Second Floor Bedrooms

Wonderfully Finished Basement with Modern 3 Piece Washroom