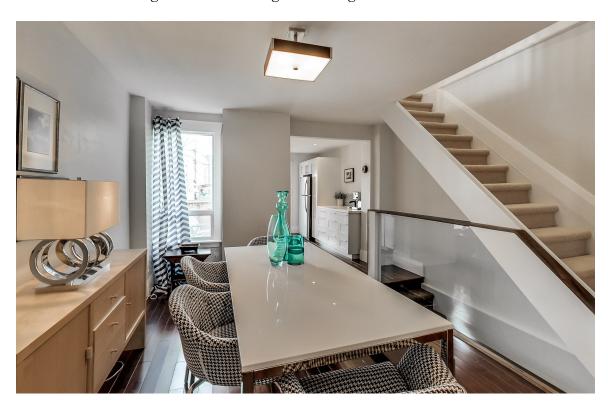

Elegant Formal Dining - Gleaming Hardwood Floors

Modern Galley Kitchen with Gas Stove & Built-In Stainless Steel Appliances

Two Bright & Inviting Second Floor Bedrooms

Wonderfully Finished Basement with Modern 3 Piece Washroom