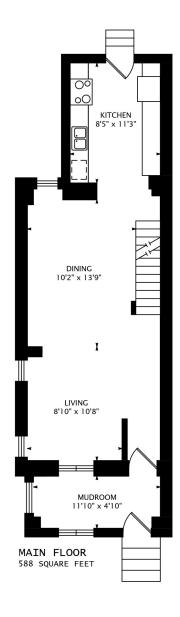

#### Welcome to 109 Kent Road in Leslieville

Bright and Convenient Corner Lot with Private Parking Large Front Mudroom Ideal for Storage & Children's Toys

Stylish & Spacious Open-Concept Living Area

Just the Right Amount of Original Charm Plus Modern Touches

Elegant Formal Dining - Gleaming Hardwood Floors

Modern Galley Kitchen with Gas Stove & Built-In Stainless Steel Appliances

Two Bright & Inviting Second Floor Bedrooms

Wonderfully Finished Basement with Modern 3 Piece Washroom

993 SQUARE FEET + 494 SQUARE FEET BELOW GRADE