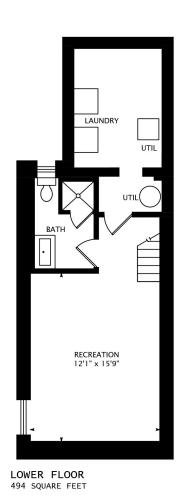

Appliances







Two Bright & Inviting Second Floor Bedrooms







Wonderfully Finished Basement with Modern 3 Piece Washroom







A Private Fenced-In Backyard
Perfect for BBQs & Entertaining









| A) | 100 | Kent | DΑ |
|----|-----|------|----|
| Αı | 109 | Kem  | RO |

| B) | Duke of Connaught Junior & Senior P.S (GR. JK-08)     | 70 Woodfield Rd      | (416) 393-9455 |
|----|-------------------------------------------------------|----------------------|----------------|
| C) | Monarch Park Collegiate Institute (GR. 09-12)         | 1 Hanson St          | (416) 393-0190 |
| D) | Danforth Collegiate & Technical Institute (GR. 09-12) | 800 Greenwood<br>Ave | (416) 393-0620 |
| E) | Eastern Commerce Collegiate Institute (GR. 10-12)     | 16 Phin Ave          | (416) 393-0230 |









993 SQUARE FEET + 494 SQUARE FEET BELOW GRADE