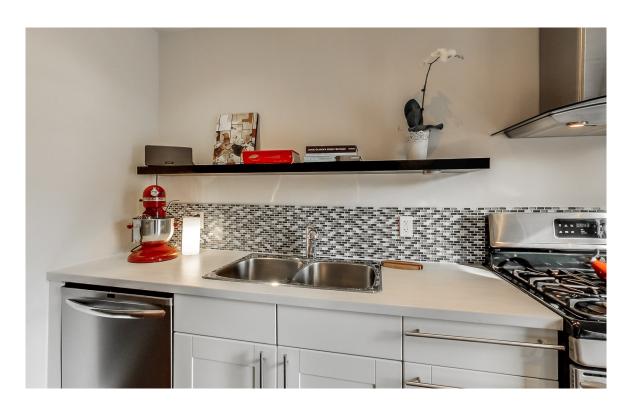

Elegant Formal Dining - Gleaming Hardwood Floors

Modern Galley Kitchen with Gas Stove & Built-In Stainless Steel Appliances

Two Bright & Inviting Second Floor Bedrooms

Wonderfully Finished Basement with Modern 3 Piece Washroom