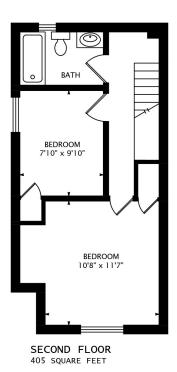

Elegant Formal Dining - Gleaming Hardwood Floors

Modern Galley Kitchen with Gas Stove & Built-In Stainless Steel Appliances

Two Bright & Inviting Second Floor Bedrooms

Wonderfully Finished Basement with Modern 3 Piece Washroom

993 SQUARE FEET + 494 SQUARE FEET BELOW GRADE