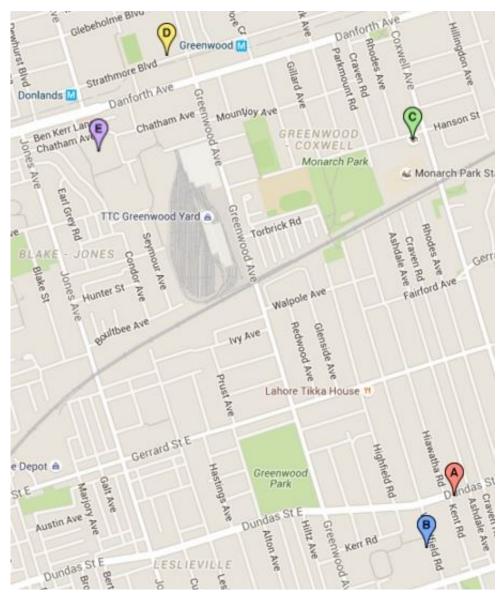

A Private Fenced-In Backyard
Perfect for BBQs & Entertaining

| A) | 100 | Kent | DΑ |
|----|-----|------|----|
| Αı | 109 | Kem  | RO |

| B) | Duke of Connaught Junior & Senior P.S (GR. JK-08)     | 70 Woodfield Rd      | (416) 393-9455 |
|----|-------------------------------------------------------|----------------------|----------------|
| C) | Monarch Park Collegiate Institute (GR. 09-12)         | 1 Hanson St          | (416) 393-0190 |
| D) | Danforth Collegiate & Technical Institute (GR. 09-12) | 800 Greenwood<br>Ave | (416) 393-0620 |
| E) | Eastern Commerce Collegiate Institute (GR. 10-12)     | 16 Phin Ave          | (416) 393-0230 |