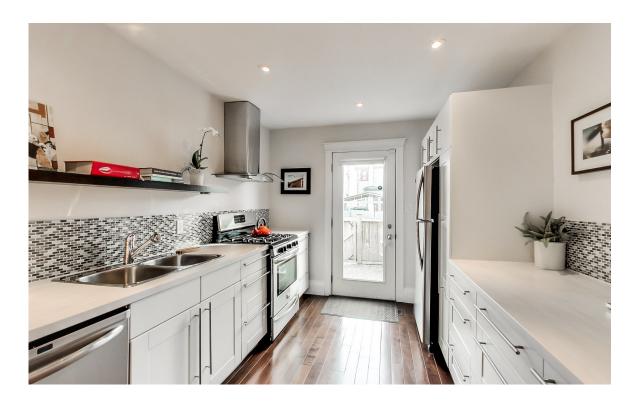

Elegant Formal Dining - Gleaming Hardwood Floors

Modern Galley Kitchen with Gas Stove & Built-In Stainless Steel Appliances

Two Bright & Inviting Second Floor Bedrooms

Wonderfully Finished Basement with Modern 3 Piece Washroom