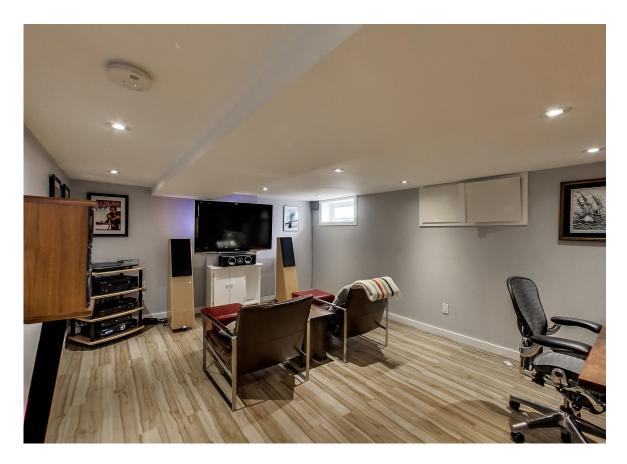

Elegant Formal Dining - Gleaming Hardwood Floors

Modern Galley Kitchen with Gas Stove & Built-In Stainless Steel Appliances

Two Bright & Inviting Second Floor Bedrooms

Wonderfully Finished Basement with Modern 3 Piece Washroom