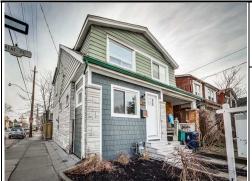

109 Kent Rd List: \$659,000 For: Sale

Hydro:

1x4x2nd, 1x3xBsmt

Municipal

**Toronto Ontario M4L2X5** 

Toronto E01 Greenwood-Coxwell Toronto SPIS: N Taxes: \$2,630.13 / 2015

Semi-Detached Front On: E Rms: 5 + 1 2-Storey Acre: Bedrooms: 2 + 1 Washrooms: 2

Client Remks: Warm, Inviting & Impeccably Updated, Bright Corner Lot Leslieville Home With Parking & Private Backyard. Stylish & Open-Concept Main Floor Living & Dining Plus A Modern Kitchen With Walkout To Yard. Wonderful Finished Basement With Full Bathroom & Extra Storage Room. Just The Right Amount Of Original Charm Plus Modern Touches In This Very In-Demand Neighbourhood. Walk To Schools, Queen St, T.T.C, Beach, Shopping. A Fabulous Find On A Family-Friendly Street.