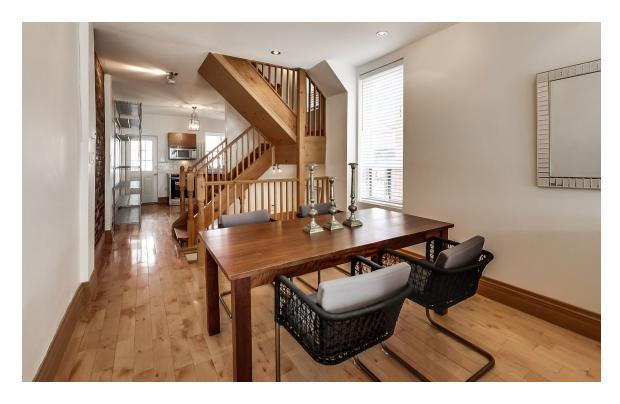

#### Welcome to 8 Jersey Ave

This Super chic, classic and lavishly modern home in Little Italy boasts soaring high ceilings, exposed brick and a fabulous main floor that's perfect for entertaining

A wonderfully open-concept main floor

Elegant hardwood flooring through out the main floor

Built-in appliances and walk-out to private quiet backyard

A vaulted ceiling graces the impressive master suite

A private fenced-in back yard with room for parking on a small quiet street