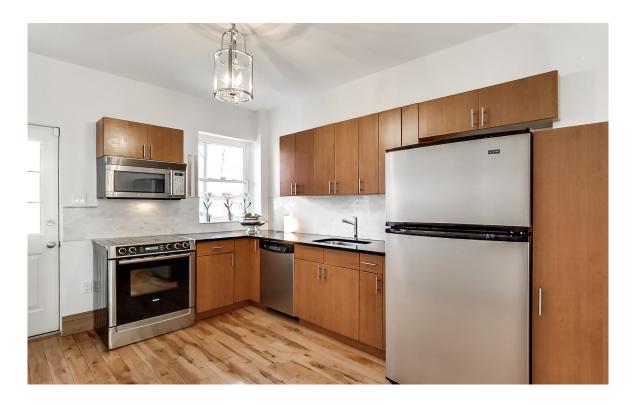

Elegant hardwood flooring through out the main floor

Built-in appliances and walk-out to private quiet backyard

A vaulted ceiling graces the impressive master suite

A private fenced-in back yard with room for parking on a small quiet street