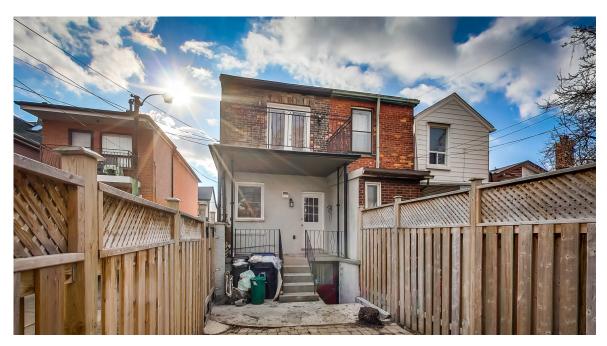

#### Welcome to 8 Jersey Ave

This Super chic, classic and lavishly modern home in Little Italy boasts soaring high ceilings, exposed brick and a fabulous main floor that's perfect for entertaining

A wonderfully open-concept main floor

Elegant hardwood flooring through out the main floor

Built-in appliances and walk-out to private quiet backyard

A vaulted ceiling graces the impressive master suite

A private fenced-in back yard with room for parking on a small quiet street