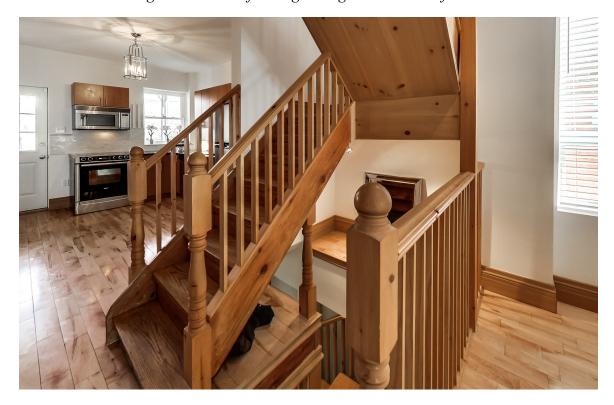

#### Welcome to 8 Jersey Ave

This Super chic, classic and lavishly modern home in Little Italy boasts soaring high ceilings, exposed brick and a fabulous main floor that's perfect for entertaining

A wonderfully open-concept main floor

Elegant hardwood flooring through out the main floor

Built-in appliances and walk-out to private quiet backyard

A vaulted ceiling graces the impressive master suite

A private fenced-in back yard with room for parking on a small quiet street