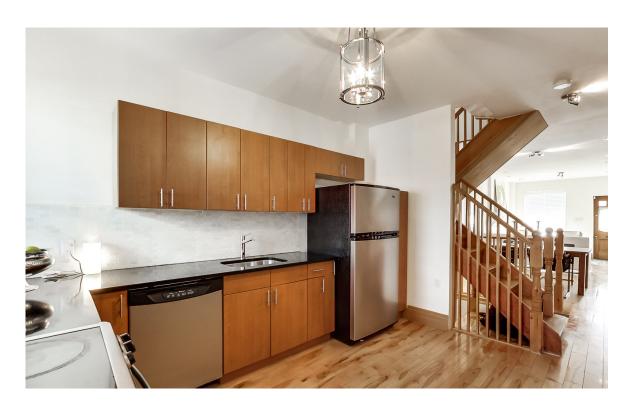

#### Welcome to 8 Jersey Ave

This Super chic, classic and lavishly modern home in Little Italy boasts soaring high ceilings, exposed brick and a fabulous main floor that's perfect for entertaining

A wonderfully open-concept main floor

Elegant hardwood flooring through out the main floor

Built-in appliances and walk-out to private quiet backyard

A vaulted ceiling graces the impressive master suite

A private fenced-in back yard with room for parking on a small quiet street