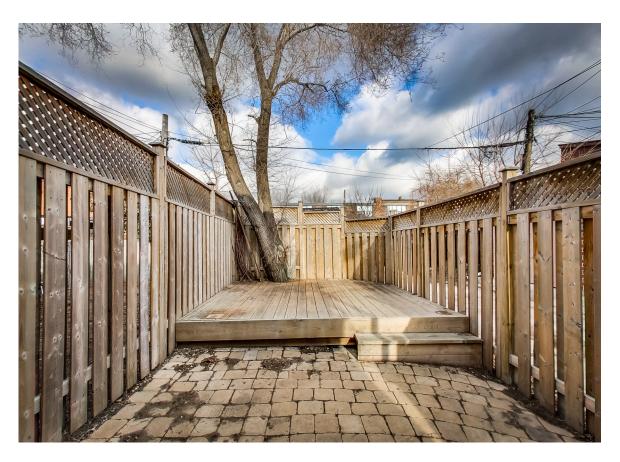

Elegant hardwood flooring through out the main floor

Built-in appliances and walk-out to private quiet backyard

A vaulted ceiling graces the impressive master suite

A private fenced-in back yard with room for parking on a small quiet street