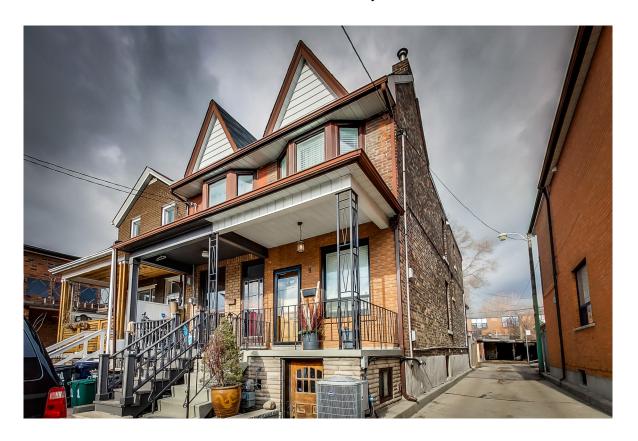

#### Welcome to 8 Jersey Ave

This Super chic, classic and lavishly modern home in Little Italy boasts soaring high ceilings, exposed brick and a fabulous main floor that's perfect for entertaining

A wonderfully open-concept main floor

Elegant hardwood flooring through out the main floor

Built-in appliances and walk-out to private quiet backyard

A vaulted ceiling graces the impressive master suite

A private fenced-in back yard with room for parking on a small quiet street