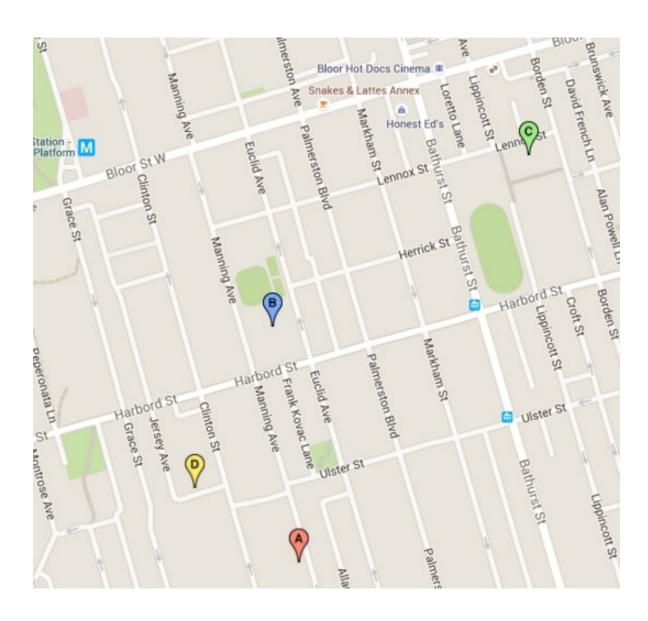

#### **Designated Schools**

#### A) 8 Jersey Ave

| В) | Clinton Street Junior Public School (GR. JK-06) | 460 Manning Ave | (416) 393-9155 |
|----|-------------------------------------------------|-----------------|----------------|
| C) | Harbord Collegiate Institute (GR. 09-12)        | 286 Harbord St  | (416) 393-1650 |
| D) | Central Technical School (GR. 09-12)            | 725 Bathurst St | (416) 393-0060 |