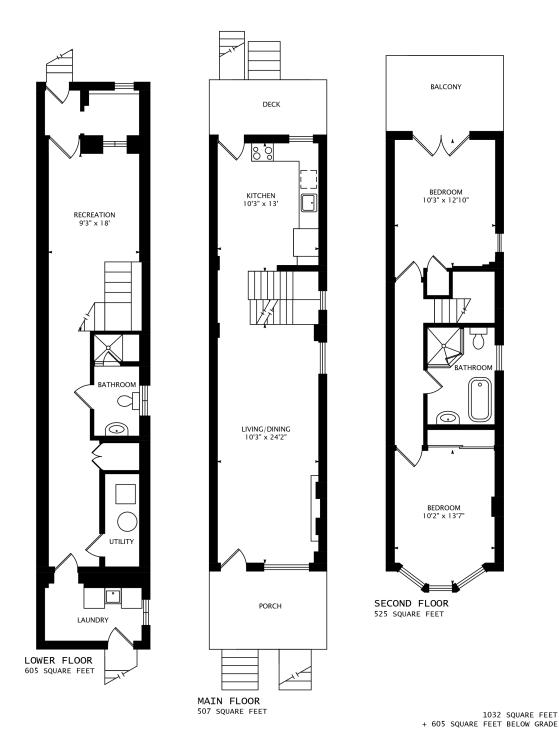

#### Welcome to 8 Jersey Ave

This Super chic, classic and lavishly modern home in Little Italy boasts soaring high ceilings, exposed brick and a fabulous main floor that's perfect for entertaining

A wonderfully open-concept main floor

Elegant hardwood flooring through out the main floor

Built-in appliances and walk-out to private quiet backyard

A vaulted ceiling graces the impressive master suite

A private fenced-in back yard with room for parking on a small quiet street