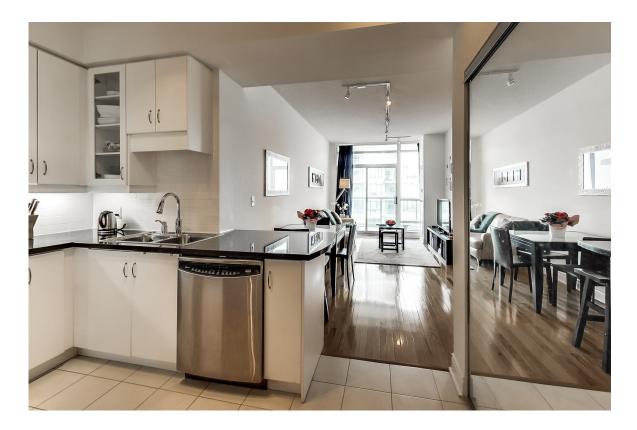

#### Welcome to 706 - 1910 Lake Shore Blvd West

This Very Cool Condo on Lake Shore Boasts Soaring High Ceilings, with Views of The Lake, Martin Goodman Trail, High Park and The Grenadier Pond

Wonderful Open-Concept and a Very Functional Layout with 9' Ceilings

Enjoy the View From Floor to Ceiling Windows

Master Bedroom with Lake Views from a Private Balcony

Outstanding Amenities in a Beautifully Maintained Building