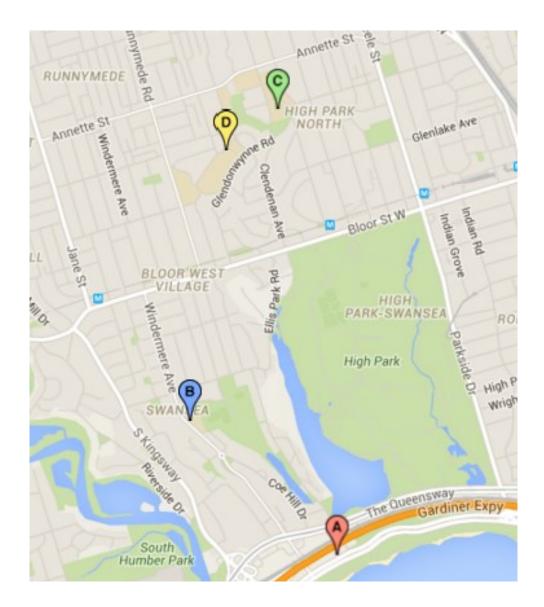

#### **Designated Schools**

A)706 - 1910 Lake Shore Blvd WestB)Swansea Junior and Senior P.S (GR. JK-08)207 Windermere Ave(416) 393-9080C)Humberside Collegiate Institute (GR. 09-12)280 Quebec Ave(416) 393-8122D)Western Technical-Commercial School (GR. 09-12)125 Evelyn Cres(416) 393-0500