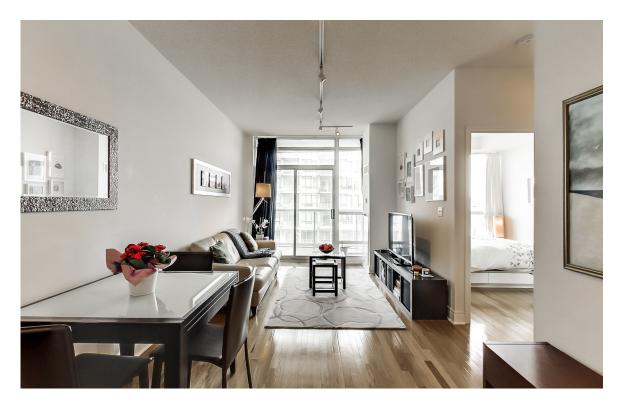

#### Welcome to 706 - 1910 Lake Shore Blvd West

This Very Cool Condo on Lake Shore Boasts Soaring High Ceilings, with Views of The Lake, Martin Goodman Trail, High Park and The Grenadier Pond

Wonderful Open-Concept and a Very Functional Layout with 9' Ceilings

Enjoy the View From Floor to Ceiling Windows

Master Bedroom with Lake Views from a Private Balcony

Outstanding Amenities in a Beautifully Maintained Building