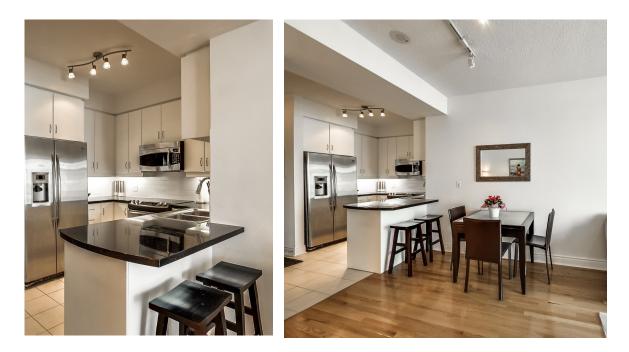

#### Welcome to 706 - 1910 Lake Shore Blvd West

This Very Cool Condo on Lake Shore Boasts Soaring High Ceilings, with Views of The Lake, Martin Goodman Trail, High Park and The Grenadier Pond

Wonderful Open-Concept and a Very Functional Layout with 9' Ceilings

Enjoy the View From Floor to Ceiling Windows

Master Bedroom with Lake Views from a Private Balcony

Outstanding Amenities in a Beautifully Maintained Building