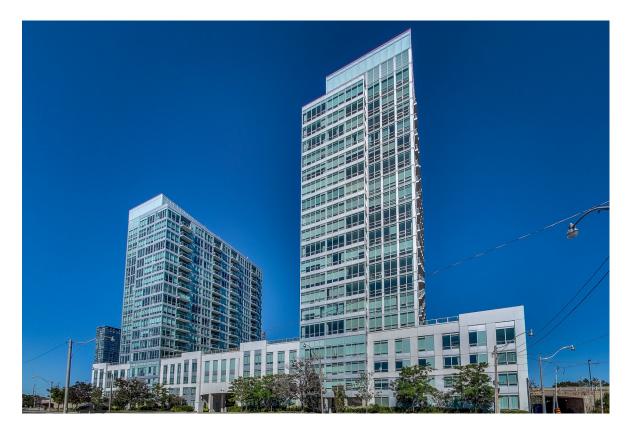

#### Welcome to 706 - 1910 Lake Shore Blvd West

This Very Cool Condo on Lake Shore Boasts Soaring High Ceilings, with Views of The Lake, Martin Goodman Trail, High Park and The Grenadier Pond

Wonderful Open-Concept and a Very Functional Layout with 9' Ceilings

Enjoy the View From Floor to Ceiling Windows

Master Bedroom with Lake Views from a Private Balcony

Outstanding Amenities in a Beautifully Maintained Building