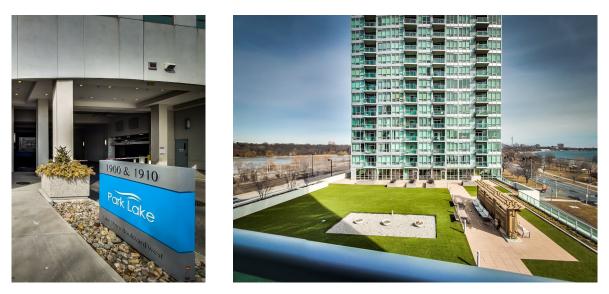

#### Welcome to 706 - 1910 Lake Shore Blvd West

This Very Cool Condo on Lake Shore Boasts Soaring High Ceilings, with Views of The Lake, Martin Goodman Trail, High Park and The Grenadier Pond

Wonderful Open-Concept and a Very Functional Layout with 9' Ceilings

Enjoy the View From Floor to Ceiling Windows

Master Bedroom with Lake Views from a Private Balcony

Outstanding Amenities in a Beautifully Maintained Building