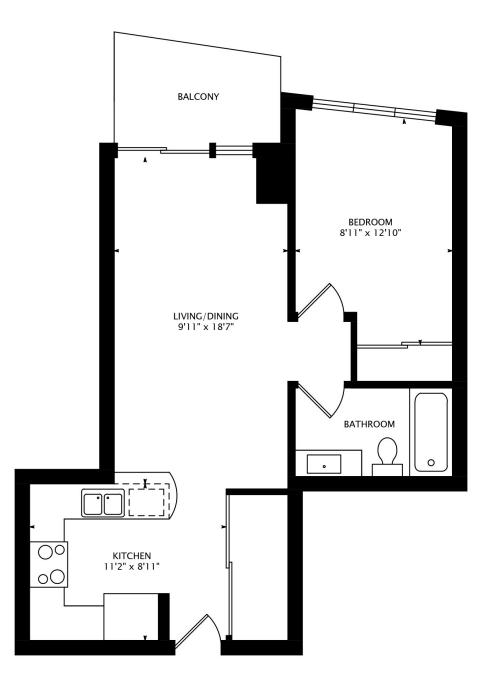

#### Welcome to 706 - 1910 Lake Shore Blvd West



This Very Cool Condo on Lake Shore Boasts Soaring High Ceilings, with Views of The Lake, Martin Goodman Trail, High Park and The Grenadier Pond







Wonderful Open-Concept and a Very Functional Layout with 9' Ceilings







Enjoy the View From Floor to Ceiling Windows







Master Bedroom with Lake Views from a Private Balcony







Outstanding Amenities in a Beautifully Maintained Building







#### **Designated Schools**

A)706 - 1910 Lake Shore Blvd WestB)Swansea Junior and Senior P.S (GR. JK-08)207 Windermere Ave(416) 393-9080C)Humberside Collegiate Institute (GR. 09-12)280 Quebec Ave(416) 393-8122D)Western Technical-Commercial School (GR. 09-12)125 Evelyn Cres(416) 393-0500





567 SQUARE FEET + 53 SQUARE FEET BALCC