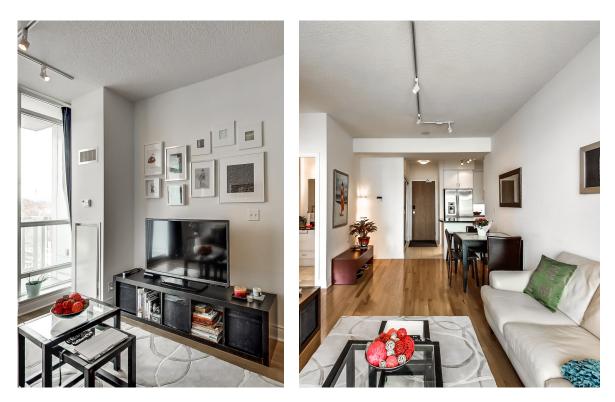

#### Welcome to 706 - 1910 Lake Shore Blvd West

This Very Cool Condo on Lake Shore Boasts Soaring High Ceilings, with Views of The Lake, Martin Goodman Trail, High Park and The Grenadier Pond

Wonderful Open-Concept and a Very Functional Layout with 9' Ceilings

Enjoy the View From Floor to Ceiling Windows

Master Bedroom with Lake Views from a Private Balcony

Outstanding Amenities in a Beautifully Maintained Building