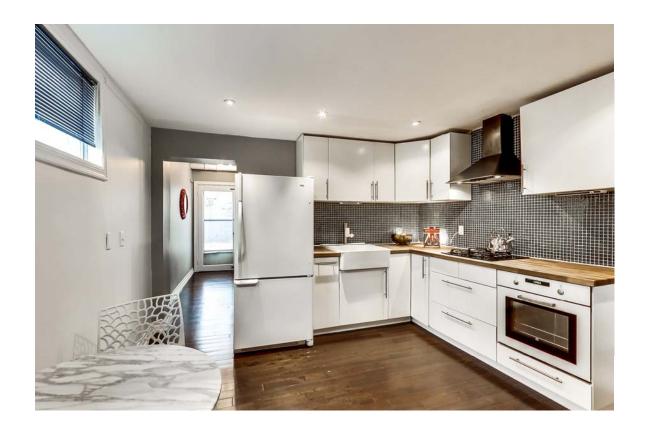

Large eat-in kitchen

The Master bedroom offers a huge balcony up in the trees that will become your favourite spot

Bright white bathroom with skylight and large deck in the fenced-in backyard