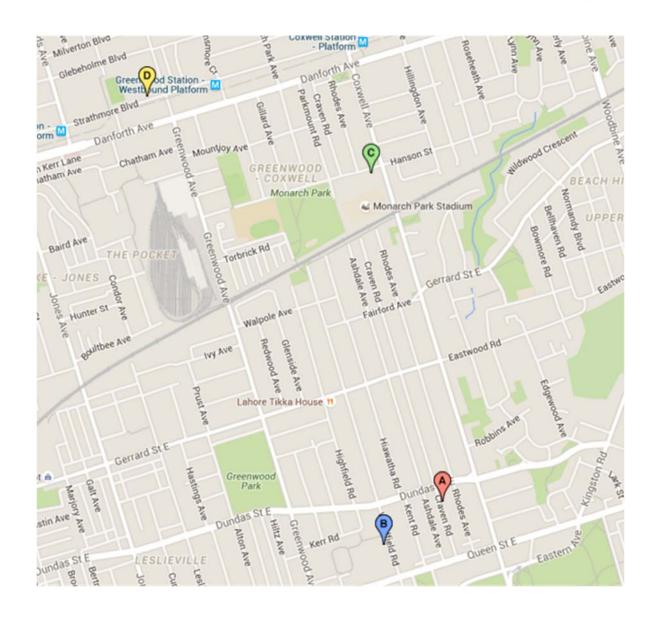

#### **Designated Schools**

| ۸ ۱ | 1   | 10 | C      | $D_{A}$ |
|-----|-----|----|--------|---------|
| A)  | ) т | 19 | Craven | ĸu      |

| B) | Duke of Connaught Jr & Sr P S (Gr JK - 08)        | 70 Woodfield Rd   | 416-393-9455 |
|----|---------------------------------------------------|-------------------|--------------|
| C) | Monarch Park Collegiate Institute (Gr 09 - 12)    | 1 Hanson St       | 416-393-0190 |
| D) | Danforth Collegiate & Tech Institute (Gr 09 - 12) | 800 Greenwood Ave | 416-393-0620 |