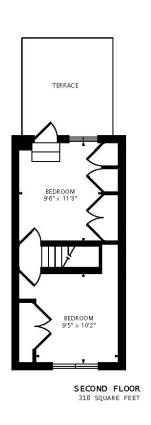

Large eat-in kitchen

The Master bedroom offers a huge balcony up in the trees that will become your favourite spot

Bright white bathroom with skylight and large deck in the fenced-in backyard